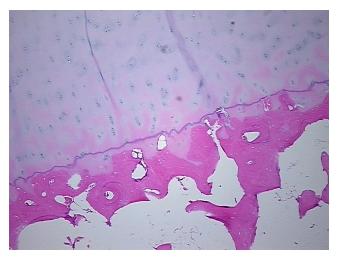

## Product images:

4x Image

20x Image

This product is to be used for laboratory only. Not for diagnostic or therapeutic use. ©2022 OriGene Technologies, Inc., 9620 Medical Center Drive, Ste 200, Rockville, MD 20850, US

| Product Type:                                           | FFPE Sections                                                             |
|---------------------------------------------------------|---------------------------------------------------------------------------|
| Disease State:                                          | Normal                                                                    |
| Diagnosis Category:                                     | Normal                                                                    |
| Tissue:                                                 | Bone                                                                      |
| Frozen Sample ID:                                       | PA10FD0D58                                                                |
| Case ID:                                                | CU0000014682                                                              |
| Tissue of Origin:                                       | Bone: femur, distal                                                       |
| Site of Finding:                                        | Bone: femur, distal                                                       |
| Appearance:                                             | R                                                                         |
| Sample Diagnosis (from<br>Pathology Verification):      | Within normal limits                                                      |
| Normal:                                                 | 100%                                                                      |
| Lesional:                                               | 0%                                                                        |
| Tumor:                                                  | 0%                                                                        |
| Tumor Hypo/Acellular<br>Stroma:                         | 0%                                                                        |
| Tumor Hypercellular<br>Stroma:                          | 0%                                                                        |
| Necrosis:                                               | 0%                                                                        |
| Pathology Verification<br>notes from H&E review:        | Non Tumor Structures: 20% Articular cartilage, 15% Bone, 65% fatty marrow |
| CASE Diagnosis (from<br>medical center path<br>report): | Atherosclerosis                                                           |
| Age:                                                    | 58                                                                        |
| Gender:                                                 | Female                                                                    |
| Storage:                                                | Store FFPE tissue sections at +4°C.                                       |