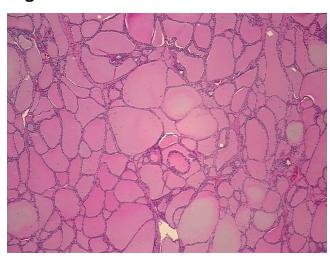

a:

0%

Necrosis:

Pathology Verification

notes from H&E review:

CASE Diagnosis (from medical center path

report):

Carcinoma of thyroid, papillary, follicular variant

Non Tumor Structures: 90% Thyroid follicles, 10% Fibrous stroma

**Age:** 52

**Gender:** Female

Tumor Grade: Not Reported



**OriGene Technologies, Inc.** 9620 Medical Center Drive, Ste 200

CN: techsupport@origene.cn

Rockville, MD 20850, US Phone: +1-888-267-4436 https://www.origene.com techsupport@origene.com EU: info-de@origene.com



Minimum Stage Grouping:

Ш

T (Extent of Primary

Tumor):

N (Lymph node

N0

T2

metastasis):

M (Distant metastasis): MX

**Storage:** Store FFPE tissue sections at +4°C.

**Stability:** All FFPE tissue sections are stable for 1 year from date of purchase.

## **Product images:**



4x Image



20x Image