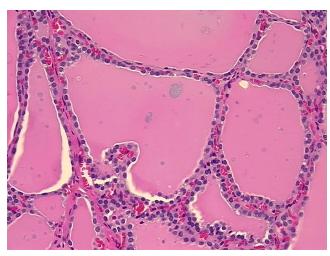

osis:

Pathology Verification

notes from H&E review:

CASE Diagnosis (from medical center path

report):

Carcinoma of thyroid, papillary, follicular variant

Non Tumor Structures: 90% Thyroid follicles, 10% Fibrous stroma

**Age:** 52

**Gender:** Female

Tumor Grade: Not Reported



**OriGene Technologies, Inc.** 9620 Medical Center Drive, Ste 200

CN: techsupport@origene.cn

Rockville, MD 20850, US Phone: +1-888-267-4436 https://www.origene.com techsupport@origene.com EU: info-de@origene.com



Minimum Stage Grouping:

Ш

T (Extent of Primary

Tumor):

N (Lymph node

N0

T2

metastasis):

M (Distant metastasis): MX

**Storage:** Store FFPE tissue sections at +4°C.

**Stability:** All FFPE tissue sections are stable for 1 year from date of purchase.

## **Product images:**



4x Image



20x Image