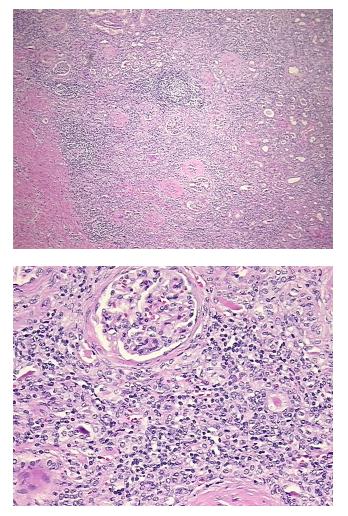

| Product Type:                                           | FFPE Sections                                                                                                         |
|---------------------------------------------------------|-----------------------------------------------------------------------------------------------------------------------|
| Disease State:                                          | Other Disease                                                                                                         |
| Diagnosis Category:                                     | Nephritis                                                                                                             |
| Tissue:                                                 | Kidney                                                                                                                |
| Frozen Sample ID:                                       | PA00009DA2                                                                                                            |
| Case ID:                                                | CU0000014664                                                                                                          |
| Tissue of Origin:                                       | Kidney                                                                                                                |
| Site of Finding:                                        | Kidney                                                                                                                |
| Appearance:                                             | L                                                                                                                     |
| Sample Diagnosis (from<br>Pathology Verification):      | Pyelonephritis, chronic                                                                                               |
| Normal:                                                 | 0%                                                                                                                    |
| Lesional:                                               | 100%                                                                                                                  |
| Tumor:                                                  | 0%                                                                                                                    |
| Tumor Hypo/Acellular<br>Stroma:                         | 0%                                                                                                                    |
| Tumor Hypercellular<br>Stroma:                          | 0%                                                                                                                    |
| Necrosis:                                               | 0%                                                                                                                    |
| Pathology Verification<br>notes from H&E review:        | Inflammation: Moderate Mixed inflammatory infiltrate; Non Tumor Structures: 20% Pelvis,<br>80% No normal architecture |
| CASE Diagnosis (from<br>medical center path<br>report): | Pyelonephritis, chronic                                                                                               |
| Age:                                                    | 38                                                                                                                    |
| Gender:                                                 | Female                                                                                                                |
| Storage:                                                | Store FFPE tissue sections at +4°C.                                                                                   |
|                                                         |                                                                                                                       |

## Product images:

4x Image

20x Image

This product is to be used for laboratory only. Not for diagnostic or therapeutic use. ©2022 OriGene Technologies, Inc., 9620 Medical Center Drive, Ste 200, Rockville, MD 20850, US