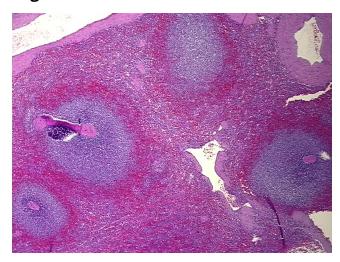

## **Product images:**

4x Image

20x Image

Appearance: Sample Diagnosis (from

Pathology Verification):

Lymphoid hyperplasia of spleen

Non Tumor Structures: 85% Red pulp, 15% White pulp

Normal: 0% Lesional: 100% 0% Tumor: Tumor Hypo/Acellular 0%

Stroma: