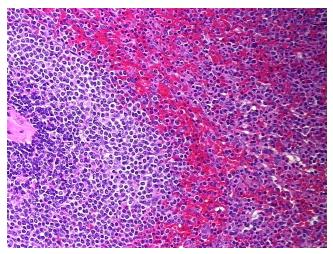

## **Product images:**

4x Image

20x Image

Appearance: Sample Diagnosis (from

Pathology Verification):

Lymphoid hyperplasia of spleen

Non Tumor Structures: 85% Red pulp, 15% White pulp

Normal: 0% Lesional: 100% 0% Tumor: Tumor Hypo/Acellular 0%

Stroma: