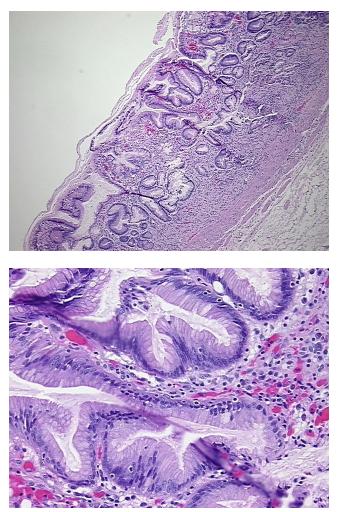

## **Product images:**

4x Image

20x Image

This product is to be used for laboratory only. Not for diagnostic or therapeutic use. ©2022 OriGene Technologies, Inc., 9620 Medical Center Drive, Ste 200, Rockville, MD 20850, US

| Product Type:                                           | FFPE Sections                                                                                  |
|---------------------------------------------------------|------------------------------------------------------------------------------------------------|
| Disease State:                                          | Other Disease                                                                                  |
| Diagnosis Category:                                     | Gastritis                                                                                      |
| Tissue:                                                 | Stomach                                                                                        |
| Frozen Sample ID:                                       | PA15478126                                                                                     |
| Case ID:                                                | CU0000014657                                                                                   |
| Tissue of Origin:                                       | Stomach                                                                                        |
| Site of Finding:                                        | Stomach                                                                                        |
| Appearance:                                             | L                                                                                              |
| Sample Diagnosis (from<br>Pathology Verification):      | Gastritis, chronic                                                                             |
| Normal:                                                 | 0%                                                                                             |
| Lesional:                                               | 100%                                                                                           |
| Tumor:                                                  | 0%                                                                                             |
| Tumor Hypo/Acellular<br>Stroma:                         | 0%                                                                                             |
| Tumor Hypercellular<br>Stroma:                          | 0%                                                                                             |
| Necrosis:                                               | 0%                                                                                             |
| Pathology Verification<br>notes from H&E review:        | Inflammation: Moderate Lymphoid infiltrate; Non Tumor Structures: 90% Mucosa, 10%<br>Submucosa |
| CASE Diagnosis (from<br>medical center path<br>report): | Adenocarcinoma of stomach                                                                      |
| Age:                                                    | 62                                                                                             |
| Gender:                                                 | Male                                                                                           |
| Tumor Grade:                                            | AJCC G3: Poorly differentiated                                                                 |