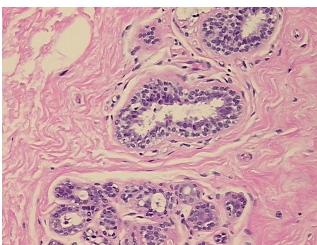

E review:

Non Tumor Structures: 10% Glandular epithelium, 55% Stroma, 35% Adipose tissue

CASE Diagnosis (from medical center path

report):

Carcinoma in situ of breast, ductal

**Age:** 48

**Gender:** Female

Tumor Grade: DCIS: High grade



**OriGene Technologies, Inc.** 9620 Medical Center Drive, Ste 200

CN: techsupport@origene.cn

Rockville, MD 20850, US Phone: +1-888-267-4436 https://www.origene.com techsupport@origene.com EU: info-de@origene.com



T (Extent of Primary

Tumor):

Tis

N (Lymph node

metastasis):

N0

M (Distant metastasis):

MX

**Diagnostic Test Results:** 

Estrogen receptor ~ ER! by IHC, Positive

Storage:

Store FFPE tissue sections at +4°C.

Stability:

All FFPE tissue sections are stable for 1 year from date of purchase.

## **Product images:**



4x Image



20x Image