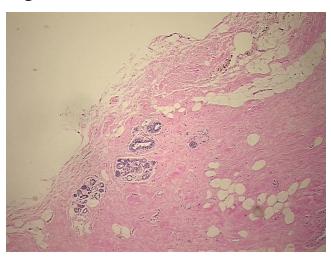

otes from H&E review:

Non Tumor Structures: 10% Glandular epithelium, 55% Stroma, 35% Adipose tissue

CASE Diagnosis (from medical center path

report):

Carcinoma in situ of breast, ductal

**Age:** 48

**Gender:** Female

Tumor Grade: DCIS: High grade



**OriGene Technologies, Inc.** 9620 Medical Center Drive, Ste 200

CN: techsupport@origene.cn

Rockville, MD 20850, US Phone: +1-888-267-4436 https://www.origene.com techsupport@origene.com EU: info-de@origene.com



T (Extent of Primary

Tumor):

Tis

N (Lymph node

metastasis):

N0

M (Distant metastasis):

MX

**Diagnostic Test Results:** 

Estrogen receptor ~ ER! by IHC, Positive

Storage:

Store FFPE tissue sections at +4°C.

Stability:

All FFPE tissue sections are stable for 1 year from date of purchase.

## **Product images:**



4x Image



20x Image