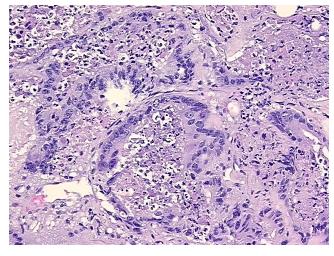

sional: 0%

Tumor: 10%

Tumor Hypo/Acellular

Stroma:

0%

**Tumor Hypercellular** 

Stroma:

0%

Necrosis:

90%

CASE Diagnosis (from

medical center path

report):

Adenocarcinoma of colon

**Age:** 64

**Gender:** Male

**Tumor Grade:** AICC G2: Moderately differentiated

Minimum Stage

**Grouping:** 

IIIB



**OriGene Technologies, Inc.** 9620 Medical Center Drive, Ste 200

CN: techsupport@origene.cn

Rockville, MD 20850, US Phone: +1-888-267-4436 https://www.origene.com techsupport@origene.com EU: info-de@origene.com



T (Extent of Primary

Tumor):

N1

T4

metastasis):

N (Lymph node

M (Distant metastasis): MX

**Storage:** Store FFPE tissue sections at +4°C.

**Stability:** All FFPE tissue sections are stable for 1 year from date of purchase.

## **Product images:**



4x Image



20x Image