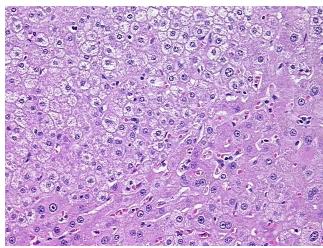

ma:

0%

**Necrosis:** Non Tumor Structures: 100% No normal architecture

**Pathology Verification** notes from H&E review:

**CASE Diagnosis (from** medical center path

report):

Carcinoma of liver, hepatocellular

68 Age: Gender: Male

**Tumor Grade:** AJCC G2: Moderately differentiated

OriGene Technologies, Inc. 9620 Medical Center Drive, Ste 200

CN: techsupport@origene.cn

Rockville, MD 20850, US Phone: +1-888-267-4436 https://www.origene.com techsupport@origene.com EU: info-de@origene.com



Minimum Stage Grouping:

IIIA

T3

NX

T (Extent of Primary

Tumor):

N (Lymph node

metastasis):

M (Distant metastasis): MX

Storage: Store FFPE tissue sections at +4°C.

**Stability:** All FFPE tissue sections are stable for 1 year from date of purchase.

## **Product images:**



4x Image



20x Image