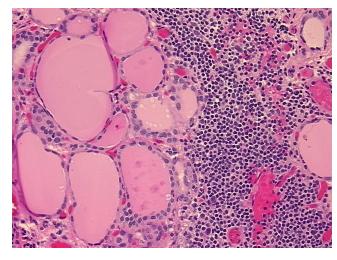

n** Inflammation: Mild Lymphoid infiltrate; Non Tumor Structures: 90% Thyroid follicles, 10%

notes from H&E review: Fibrous stroma

**CASE Diagnosis (from** medical center path

report):

Carcinoma of thyroid, papillary

36 Age:

Gender: **Female** 

**Tumor Grade:** Not Reported



OriGene Technologies, Inc. 9620 Medical Center Drive, Ste 200

CN: techsupport@origene.cn

Rockville, MD 20850, US Phone: +1-888-267-4436 https://www.origene.com techsupport@origene.com EU: info-de@origene.com



Minimum Stage

**Grouping:** 

T (Extent of Primary

Tumor):

N (Lymph node N1a

metastasis):

M (Distant metastasis): MX

**Storage:** Store FFPE tissue sections at +4°C.

I

T1

**Stability:** All FFPE tissue sections are stable for 1 year from date of purchase.

## **Product images:**



4x Image



20x Image