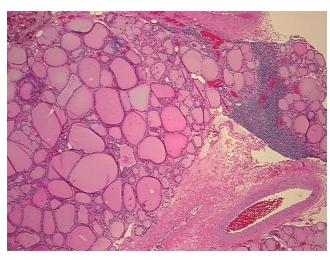

Verification** Inflammation: Mild Lymphoid infiltrate; Non Tumor Structures: 90% Thyroid follicles, 10%

notes from H&E review: Fibrous stroma

**CASE Diagnosis (from** medical center path

report):

Carcinoma of thyroid, papillary

36 Age:

Gender: **Female** 

**Tumor Grade:** Not Reported



OriGene Technologies, Inc. 9620 Medical Center Drive, Ste 200

CN: techsupport@origene.cn

Rockville, MD 20850, US Phone: +1-888-267-4436 https://www.origene.com techsupport@origene.com EU: info-de@origene.com



Minimum Stage

**Grouping:** 

T (Extent of Primary

Tumor):

N (Lymph node N1a

metastasis):

M (Distant metastasis): MX

**Storage:** Store FFPE tissue sections at +4°C.

I

T1

**Stability:** All FFPE tissue sections are stable for 1 year from date of purchase.

## **Product images:**



4x Image



20x Image