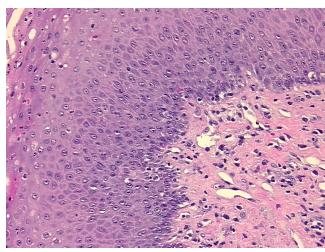

oma:

0%

0%

Necrosis: 09

Pathology Verification notes from H&E review:

CASE Diagnosis (from medical center path

report):

Carcinoma of larynx, squamous cell

Non Tumor Structures: 20% Epithelium, 80% Fibrous stroma

Age: 72
Gender: Male

**Tumor Grade:** AJCC G3: Poorly differentiated

**OriGene Technologies, Inc.** 9620 Medical Center Drive, Ste 200

CN: techsupport@origene.cn

Rockville, MD 20850, US Phone: +1-888-267-4436 https://www.origene.com techsupport@origene.com EU: info-de@origene.com



Minimum Stage Grouping:

Ш

T3

T (Extent of Primary

Tumor):

N (Lymph node NX

metastasis):

M (Distant metastasis): MX

Storage: Store FFPE tissue sections at +4°C.

**Stability:** All FFPE tissue sections are stable for 1 year from date of purchase.

## **Product images:**



4x Image



20x Image