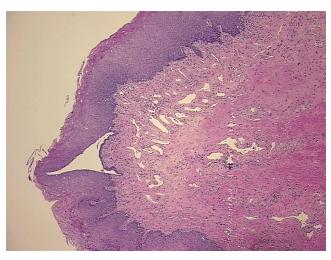

ellular

Stroma:

0%

0%

Necrosis: 09

Pathology Verification notes from H&E review:

CASE Diagnosis (from medical center path

report):

Carcinoma of larynx, squamous cell

Non Tumor Structures: 20% Epithelium, 80% Fibrous stroma

Age: 72
Gender: Male

**Tumor Grade:** AJCC G3: Poorly differentiated

**OriGene Technologies, Inc.** 9620 Medical Center Drive, Ste 200

CN: techsupport@origene.cn

Rockville, MD 20850, US Phone: +1-888-267-4436 https://www.origene.com techsupport@origene.com EU: info-de@origene.com



Minimum Stage Grouping:

Ш

T3

T (Extent of Primary

Tumor):

N (Lymph node NX

metastasis):

M (Distant metastasis): MX

Storage: Store FFPE tissue sections at +4°C.

**Stability:** All FFPE tissue sections are stable for 1 year from date of purchase.

## **Product images:**



4x Image



20x Image