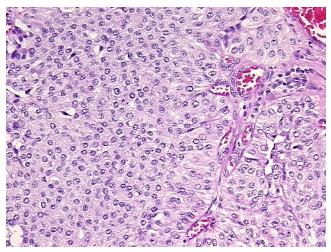

## **Product images:**

4x Image

20x Image

## **Product data:**

**Product Type: FFPE Sections** 

**Disease State:** Cancer

**Diagnosis Category:** Renal Pelvis Cancer

Tissue: Renal pelvis

Frozen Sample ID: PA15477F9B

Case ID: CU0000014624

Tissue of Origin: Renal pelvis

Site of Finding: Kidney

Т Appearance:

Sample Diagnosis (from

Pathology Verification):

Carcinoma of renal pelvis, transitional cell

0% Normal:

Lesional: 0%

90% Tumor:

**CASE Diagnosis (from** 

medical center path

report):

Carcinoma of renal pelvis, transitional cell

49 Age:

Gender: Male

**Tumor Grade:** AJCC G3: Poorly differentiated

Minimum Stage 0a