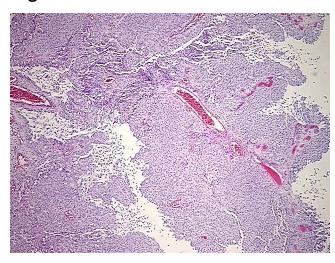

## **Product images:**

4x Image

20x Image

## **Product data:**

**Product Type: FFPE Sections** 

**Disease State:** Cancer

**Diagnosis Category:** Renal Pelvis Cancer

Tissue: Renal pelvis

Frozen Sample ID: PA15477F9B

Case ID: CU0000014624

Tissue of Origin: Renal pelvis

Site of Finding: Kidney

Т Appearance:

Sample Diagnosis (from

Pathology Verification):

Carcinoma of renal pelvis, transitional cell

0% Normal:

Lesional: 0%

90% Tumor:

**CASE Diagnosis (from** 

medical center path

report):

Carcinoma of renal pelvis, transitional cell

49 Age:

Gender: Male

**Tumor Grade:** AJCC G3: Poorly differentiated

Minimum Stage 0a