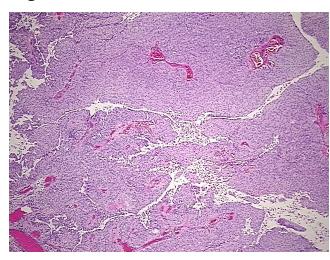

## **Product images:**

4x Image

20x Image

Site of Finding: Kidney

Appearance: T

Sample Diagnosis (from

Pathology Verification):

Carcinoma of renal pelvis, transitional cell

Normal: 0%

Lesional: 0%

Tumor: 90%

medical center path

report):

Carcinoma of renal pelvis, transitional cell

**Age:** 49

Gender: Male

**Tumor Grade:** AJCC G3: Poorly differentiated

Minimum Stage

Grouping: