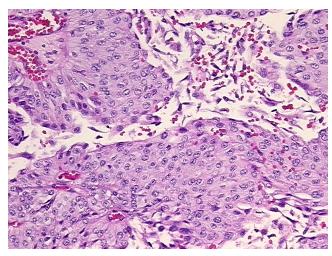

## **Product images:**

4x Image

20x Image

Site of Finding: Kidney

Appearance: T

Sample Diagnosis (from

Pathology Verification):

Carcinoma of renal pelvis, transitional cell

Normal: 0%

Lesional: 0%

Tumor: 90%

medical center path

report):

Carcinoma of renal pelvis, transitional cell

**Age:** 49

Gender: Male

**Tumor Grade:** AJCC G3: Poorly differentiated

Minimum Stage

Grouping: