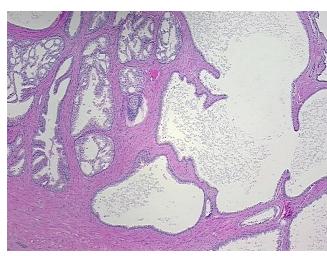

* 

Stroma:

0%

**Necrosis:** 

**Pathology Verification** notes from H&E review:

**CASE Diagnosis (from** 

medical center path

report):

Adenocarcinoma of prostate

Non Tumor Structures: 60% Epithelium, 40% Fibromuscular stroma

58 Age: Gender: Male

**Tumor Grade:** Gleason Score: 3+4=7/10



OriGene Technologies, Inc. 9620 Medical Center Drive, Ste 200

CN: techsupport@origene.cn

Rockville, MD 20850, US Phone: +1-888-267-4436 https://www.origene.com techsupport@origene.com EU: info-de@origene.com



Minimum Stage Grouping:

2

Ш

T2c

T (Extent of Primary

Tumor):

N (Lymph node N0

metastasis):

M (Distant metastasis): MX

**Storage:** Store FFPE tissue sections at +4°C.

**Stability:** All FFPE tissue sections are stable for 1 year from date of purchase.

## **Product images:**



4x Image



20x Image