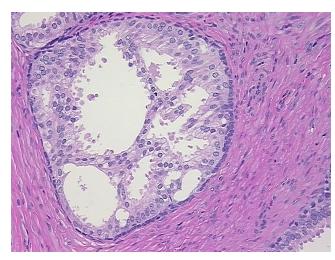

0%

**Necrosis:** 

**Pathology Verification** notes from H&E review:

**CASE Diagnosis (from** 

medical center path

report):

Adenocarcinoma of prostate

Non Tumor Structures: 60% Epithelium, 40% Fibromuscular stroma

58 Age: Gender: Male

**Tumor Grade:** Gleason Score: 3+4=7/10



OriGene Technologies, Inc. 9620 Medical Center Drive, Ste 200

CN: techsupport@origene.cn

Rockville, MD 20850, US Phone: +1-888-267-4436 https://www.origene.com techsupport@origene.com EU: info-de@origene.com



Minimum Stage Grouping:

2

Ш

T2c

T (Extent of Primary

Tumor):

N (Lymph node N0

metastasis):

M (Distant metastasis): MX

**Storage:** Store FFPE tissue sections at +4°C.

**Stability:** All FFPE tissue sections are stable for 1 year from date of purchase.

## **Product images:**



4x Image



20x Image