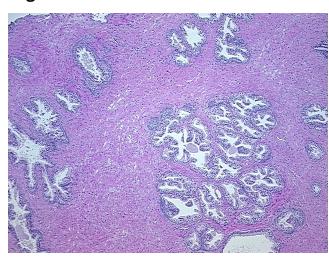

infiltrate; Non Tumor Structures: 35% Epithelium, 65% notes from H&E review: Fibromuscular stroma; Other Features/Comments: Focal chronic prostatitis

**CASE Diagnosis (from** 

medical center path

report):

Adenocarcinoma of prostate

72 Age: Gender: Male

**Tumor Grade:** Gleason Score: 3+3=6/10



OriGene Technologies, Inc. 9620 Medical Center Drive, Ste 200

CN: techsupport@origene.cn

Rockville, MD 20850, US Phone: +1-888-267-4436 https://www.origene.com techsupport@origene.com EU: info-de@origene.com



Minimum Stage Grouping:

Ш

T2c

T (Extent of Primary

Tumor):

N (Lymph node N0

metastasis):

M (Distant metastasis): MX

**Storage:** Store FFPE tissue sections at +4°C.

**Stability:** All FFPE tissue sections are stable for 1 year from date of purchase.

## **Product images:**



4x Image



20x Image