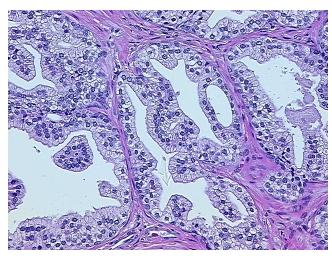

Non Tumor Structures: 35% Epithelium, 65% notes from H&E review: Fibromuscular stroma; Other Features/Comments: Focal chronic prostatitis

**CASE Diagnosis (from** 

medical center path

report):

Adenocarcinoma of prostate

72 Age: Gender: Male

**Tumor Grade:** Gleason Score: 3+3=6/10



OriGene Technologies, Inc. 9620 Medical Center Drive, Ste 200

CN: techsupport@origene.cn

Rockville, MD 20850, US Phone: +1-888-267-4436 https://www.origene.com techsupport@origene.com EU: info-de@origene.com



Minimum Stage Grouping:

Ш

T2c

T (Extent of Primary

Tumor):

N (Lymph node N0

metastasis):

M (Distant metastasis): MX

**Storage:** Store FFPE tissue sections at +4°C.

**Stability:** All FFPE tissue sections are stable for 1 year from date of purchase.

## **Product images:**



4x Image



20x Image