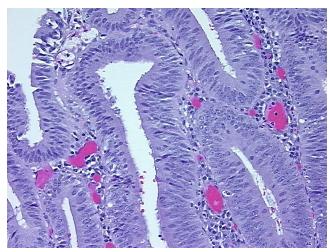

Pathology Verification Tumor Stroma (Cellular): Inflammatory cells; Other Features/Comments: Tumor area: 10 mm

notes from H&E review: x 3 mm

CASE Diagnosis (from medical center path

report):

Adenocarcinoma of colon

Age: 72 Gender: Male

Tumor Grade: AJCC G1: Well differentiated



**OriGene Technologies, Inc.** 9620 Medical Center Drive, Ste 200

CN: techsupport@origene.cn

Rockville, MD 20850, US Phone: +1-888-267-4436 https://www.origene.com techsupport@origene.com EU: info-de@origene.com



Minimum Stage Grouping:

T (Extent of Primary

Tumor):

N (Lymph node N0

metastasis):

M (Distant metastasis): MX

**Storage:** Store FFPE tissue sections at +4°C.

I

T2

**Stability:** All FFPE tissue sections are stable for 1 year from date of purchase.

## **Product images:**



4x Image



20x Image