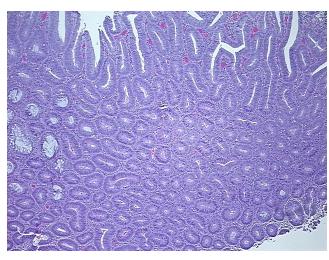

ecrosis: 09

Pathology Verification Tumor Stroma (Cellular): Inflammatory cells; Other Features/Comments: Tumor area: 10 mm

notes from H&E review: x 3 mm

CASE Diagnosis (from medical center path

report):

Adenocarcinoma of colon

Age: 72 Gender: Male

Tumor Grade: AJCC G1: Well differentiated



**OriGene Technologies, Inc.** 9620 Medical Center Drive, Ste 200

CN: techsupport@origene.cn

Rockville, MD 20850, US Phone: +1-888-267-4436 https://www.origene.com techsupport@origene.com EU: info-de@origene.com



Minimum Stage Grouping:

T (Extent of Primary

Tumor):

N (Lymph node N0

metastasis):

M (Distant metastasis): MX

**Storage:** Store FFPE tissue sections at +4°C.

I

T2

**Stability:** All FFPE tissue sections are stable for 1 year from date of purchase.

## **Product images:**



4x Image



20x Image