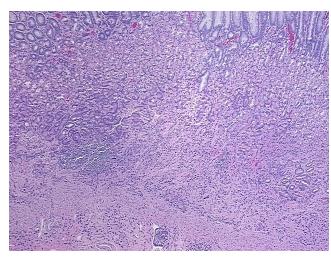

oma:

Necrosis: 09

Pathology Verification

notes from H&E review:

CASE Diagnosis (from medical center path

report):

Adenocarcinoma of stomach, signet ring cell

Non Tumor Structures: 45% Mucosa, 55% Submucosa

**Age:** 71

**Gender:** Female

**Tumor Grade:** AJCC G3: Poorly differentiated

0%



**OriGene Technologies, Inc.** 9620 Medical Center Drive, Ste 200

CN: techsupport@origene.cn

Rockville, MD 20850, US Phone: +1-888-267-4436 https://www.origene.com techsupport@origene.com EU: info-de@origene.com



Minimum Stage Grouping:

IV

T2b

T (Extent of Primary

Tumor):

N (Lymph node N1

metastasis):

M (Distant metastasis): M1

Storage: Store FFPE tissue sections at +4°C.

**Stability:** All FFPE tissue sections are stable for 1 year from date of purchase.

## **Product images:**



4x Image



20x Image