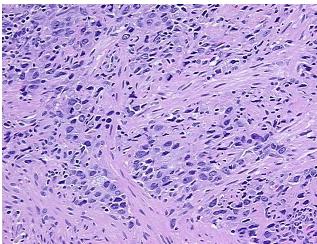

is: 09

Pathology Verification

notes from H&E review:

CASE Diagnosis (from medical center path

report):

Adenocarcinoma of stomach, signet ring cell

Non Tumor Structures: 45% Mucosa, 55% Submucosa

**Age:** 71

**Gender:** Female

**Tumor Grade:** AJCC G3: Poorly differentiated

0%



**OriGene Technologies, Inc.** 9620 Medical Center Drive, Ste 200

CN: techsupport@origene.cn

Rockville, MD 20850, US Phone: +1-888-267-4436 https://www.origene.com techsupport@origene.com EU: info-de@origene.com



Minimum Stage Grouping:

IV

T2b

T (Extent of Primary

Tumor):

N (Lymph node N1

metastasis):

M (Distant metastasis): M1

Storage: Store FFPE tissue sections at +4°C.

**Stability:** All FFPE tissue sections are stable for 1 year from date of purchase.

## **Product images:**



4x Image



20x Image