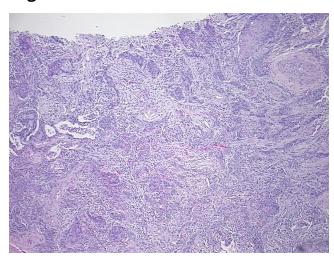

cells; Inflammation: Moderate Lymphoid infiltrate;

Non Tumor Structures: 75% Alveoli, 5% Bronchioles, 20% Fibrovascular septa

CASE Diagnosis (from

medical center path

report):

Carcinoma of lung, squamous cell

**Age:** 74

**Gender:** Male

**Tumor Grade:** AJCC G3: Poorly differentiated



**OriGene Technologies, Inc.** 9620 Medical Center Drive, Ste 200

CN: techsupport@origene.cn

Rockville, MD 20850, US Phone: +1-888-267-4436 https://www.origene.com techsupport@origene.com EU: info-de@origene.com



Minimum Stage Grouping:

IΙΑ

T (Extent of Primary

Tumor):

N (Lymph node

N1

T1

metastasis):

M (Distant metastasis): MX

**Storage:** Store FFPE tissue sections at +4°C.

**Stability:** All FFPE tissue sections are stable for 1 year from date of purchase.

## **Product images:**



4x Image



20x Image