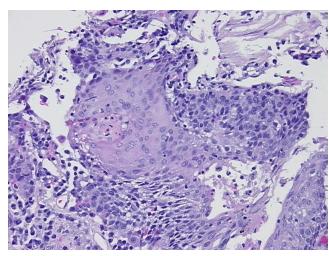

mmation: Moderate Lymphoid infiltrate;

Non Tumor Structures: 75% Alveoli, 5% Bronchioles, 20% Fibrovascular septa

CASE Diagnosis (from

medical center path

report):

Carcinoma of lung, squamous cell

**Age:** 74

**Gender:** Male

**Tumor Grade:** AJCC G3: Poorly differentiated



**OriGene Technologies, Inc.** 9620 Medical Center Drive, Ste 200

CN: techsupport@origene.cn

Rockville, MD 20850, US Phone: +1-888-267-4436 https://www.origene.com techsupport@origene.com EU: info-de@origene.com



Minimum Stage Grouping:

IΙΑ

T (Extent of Primary

Tumor):

N (Lymph node

N1

T1

metastasis):

M (Distant metastasis): MX

**Storage:** Store FFPE tissue sections at +4°C.

**Stability:** All FFPE tissue sections are stable for 1 year from date of purchase.

## **Product images:**



4x Image



20x Image