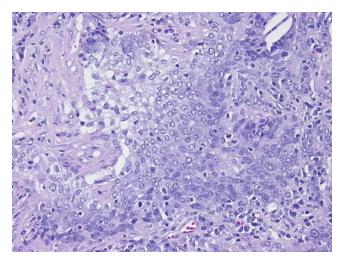

ication** 

notes from H&E review:

**CASE Diagnosis (from** medical center path

report):

Carcinoma of lung, squamous cell

Tumor Stroma (Cellular): Inflammatory cells; Inflammation: Mild Lymphoid infiltrate

74 Age:

Gender: Male

**Tumor Grade:** AJCC G3: Poorly differentiated

0%



OriGene Technologies, Inc. 9620 Medical Center Drive, Ste 200

CN: techsupport@origene.cn

Rockville, MD 20850, US Phone: +1-888-267-4436 https://www.origene.com techsupport@origene.com EU: info-de@origene.com



Minimum Stage Grouping:

IIA

T (Extent of Primary

Tumor):

N (Lymph node

N1

T1

metastasis):

M (Distant metastasis): MX

**Storage:** Store FFPE tissue sections at +4°C.

**Stability:** All FFPE tissue sections are stable for 1 year from date of purchase.

## **Product images:**



4x Image



20x Image