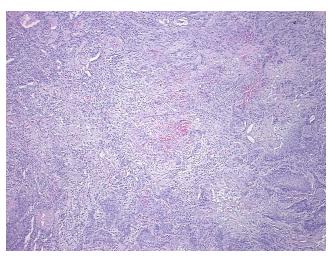

hology Verification** 

notes from H&E review:

**CASE Diagnosis (from** medical center path

report):

Carcinoma of lung, squamous cell

Tumor Stroma (Cellular): Inflammatory cells; Inflammation: Mild Lymphoid infiltrate

74 Age:

Gender: Male

**Tumor Grade:** AJCC G3: Poorly differentiated

0%



OriGene Technologies, Inc. 9620 Medical Center Drive, Ste 200

CN: techsupport@origene.cn

Rockville, MD 20850, US Phone: +1-888-267-4436 https://www.origene.com techsupport@origene.com EU: info-de@origene.com



Minimum Stage Grouping:

IIA

T (Extent of Primary

Tumor):

N (Lymph node

N1

T1

metastasis):

M (Distant metastasis): MX

**Storage:** Store FFPE tissue sections at +4°C.

**Stability:** All FFPE tissue sections are stable for 1 year from date of purchase.

## **Product images:**



4x Image



20x Image