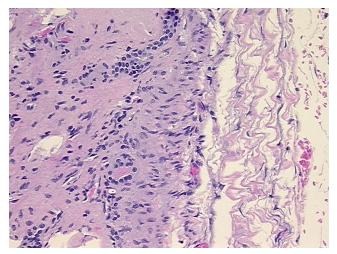

):

Hydronephrosis

 Normal:
 0%

 Lesional:
 100%

 Tumor:
 0%

Tumor Hypo/Acellular

Stroma:

0%

**Tumor Hypercellular** 

Stroma:

0%

Necrosis: 0%

notes from H&E review: normal architecture

Inflammation: Moderate Mixed inflammatory infiltrate; Non Tumor Structures: 100% No

CASE Diagnosis (from medical center path

**Pathology Verification** 

report):

Hydronephrosis

**Age:** 26

**Gender:** Female

**Storage:** Store FFPE tissue sections at +4°C.



**OriGene Technologies, Inc.** 9620 Medical Center Drive, Ste 200

CN: techsupport@origene.cn

Rockville, MD 20850, US Phone: +1-888-267-4436 https://www.origene.com techsupport@origene.com EU: info-de@origene.com



Stability:

All FFPE tissue sections are stable for 1 year from date of purchase.

## **Product images:**



4x Image



20x Image