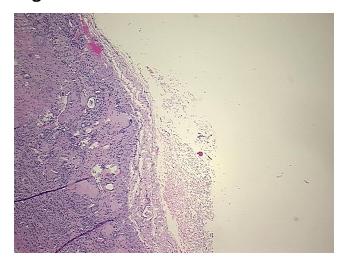

Verification):

Hydronephrosis

 Normal:
 0%

 Lesional:
 100%

 Tumor:
 0%

Tumor Hypo/Acellular

Stroma:

0%

**Tumor Hypercellular** 

Stroma:

0%

Necrosis: 0%

notes from H&E review: normal architecture

Inflammation: Moderate Mixed inflammatory infiltrate; Non Tumor Structures: 100% No

CASE Diagnosis (from medical center path

**Pathology Verification** 

report):

Hydronephrosis

**Age:** 26

**Gender:** Female

**Storage:** Store FFPE tissue sections at +4°C.



**OriGene Technologies, Inc.** 9620 Medical Center Drive, Ste 200

CN: techsupport@origene.cn

Rockville, MD 20850, US Phone: +1-888-267-4436 https://www.origene.com techsupport@origene.com EU: info-de@origene.com



Stability:

All FFPE tissue sections are stable for 1 year from date of purchase.

## **Product images:**



4x Image



20x Image