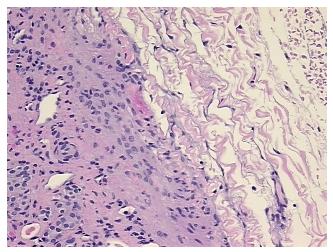

ydronephrosis

 Normal:
 0%

 Lesional:
 100%

Tumor: 0%

Tumor Hypo/Acellular

Stroma:

0%

0%

Tumor Hypercellular Stroma:

Sti Oilia.

Necrosis: 0%

**Pathology Verification** Inflammation: Moderate Mixed inflammatory infiltrate; Non Tumor Structures: 100% No **notes from H&E review:** normal architecture

CASE Diagnosis (from medical center path

report):

Hydronephrosis

**Age:** 26

**Gender:** Female

**Storage:** Store FFPE tissue sections at +4°C.



**OriGene Technologies, Inc.** 9620 Medical Center Drive, Ste 200

CN: techsupport@origene.cn

Rockville, MD 20850, US Phone: +1-888-267-4436 https://www.origene.com techsupport@origene.com EU: info-de@origene.com



Stability:

All FFPE tissue sections are stable for 1 year from date of purchase.

## **Product images:**



4x Image



20x Image