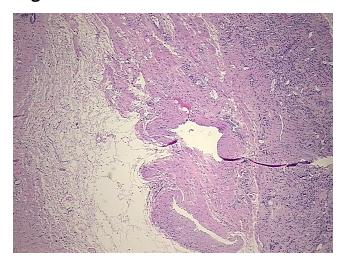

ication):

Hydronephrosis

 Normal:
 0%

 Lesional:
 100%

Tumor: 0%

Tumor Hypo/Acellular

Stroma:

0%

0%

Tumor Hypercellular Stroma:

Sti Oilia.

Necrosis: 0%

**Pathology Verification** Inflammation: Moderate Mixed inflammatory infiltrate; Non Tumor Structures: 100% No **notes from H&E review:** normal architecture

CASE Diagnosis (from medical center path

report):

Hydronephrosis

**Age:** 26

**Gender:** Female

**Storage:** Store FFPE tissue sections at +4°C.



**OriGene Technologies, Inc.** 9620 Medical Center Drive, Ste 200

CN: techsupport@origene.cn

Rockville, MD 20850, US Phone: +1-888-267-4436 https://www.origene.com techsupport@origene.com EU: info-de@origene.com



Stability:

All FFPE tissue sections are stable for 1 year from date of purchase.

## **Product images:**



4x Image



20x Image