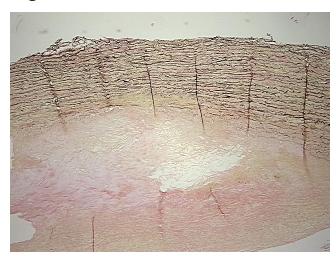

id

Appearance:

Sample Diagnosis (from Pathology Verification):

Atherosclerotic plaque

0% Normal: Lesional: 100% 0% Tumor: 0%

Tumor Hypo/Acellular

Stroma:

**Tumor Hypercellular** 

Stroma:

0%

0% **Necrosis:** 

**Pathology Verification** notes from H&E review:

**CASE Diagnosis (from** medical center path

report):

Atherosclerotic plaque

Non Tumor Structures: 80% Vessel, 20% Atherosclerotic debris

82 Age: Gender: Male

Store FFPE tissue sections at +4°C. Storage:

OriGene Technologies, Inc. 9620 Medical Center Drive, Ste 200

CN: techsupport@origene.cn

Rockville, MD 20850, US Phone: +1-888-267-4436 https://www.origene.com techsupport@origene.com EU: info-de@origene.com



Stability:

All FFPE tissue sections are stable for 1 year from date of purchase.

## **Product images:**



4x Image



20x Image