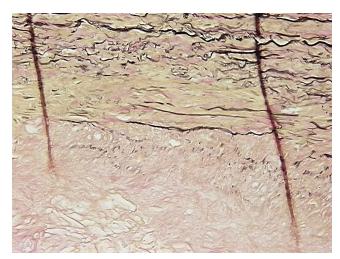

ce:

Sample Diagnosis (from Pathology Verification):

Atherosclerotic plaque

0% Normal: Lesional: 100% 0% Tumor: 0%

Tumor Hypo/Acellular

Stroma:

**Tumor Hypercellular** 

Stroma:

0%

0% **Necrosis:** 

**Pathology Verification** notes from H&E review:

**CASE Diagnosis (from** medical center path

report):

Atherosclerotic plaque

Non Tumor Structures: 80% Vessel, 20% Atherosclerotic debris

82 Age: Gender: Male

Store FFPE tissue sections at +4°C. Storage:

OriGene Technologies, Inc. 9620 Medical Center Drive, Ste 200

CN: techsupport@origene.cn

Rockville, MD 20850, US Phone: +1-888-267-4436 https://www.origene.com techsupport@origene.com EU: info-de@origene.com



Stability:

All FFPE tissue sections are stable for 1 year from date of purchase.

## **Product images:**



4x Image



20x Image