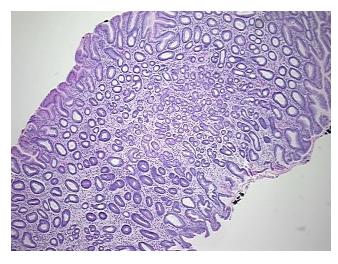

**Tumor Hypercellular** 0%

Stroma:

0% **Necrosis:** 

**Pathology Verification** 

notes from H&E review:

**CASE Diagnosis (from** medical center path

report):

Adenocarcinoma of stomach

Non Tumor Structures: 100% Mucosa

77 Age: Gender: Male

**Tumor Grade:** AJCC G3: Poorly differentiated

0%

OriGene Technologies, Inc.

9620 Medical Center Drive, Ste 200 Rockville, MD 20850, US Phone: +1-888-267-4436 https://www.origene.com techsupport@origene.com EU: info-de@origene.com CN: techsupport@origene.cn





Minimum Stage Grouping:

Ш

T2

N1

T (Extent of Primary

Tumor):

N (Lymph node

metastasis):

M (Distant metastasis): MX

**Storage:** Store FFPE tissue sections at +4°C.

**Stability:** All FFPE tissue sections are stable for 1 year from date of purchase.

## **Product images:**



4x Image



20x Image