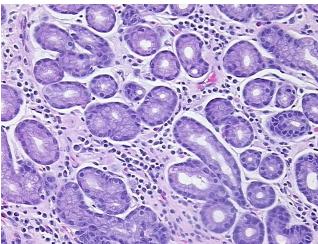

rcellular** 0%

Stroma:

0% **Necrosis:** 

**Pathology Verification** 

notes from H&E review:

**CASE Diagnosis (from** medical center path

report):

Adenocarcinoma of stomach

Non Tumor Structures: 100% Mucosa

77 Age: Gender: Male

**Tumor Grade:** AJCC G3: Poorly differentiated

0%

OriGene Technologies, Inc.

9620 Medical Center Drive, Ste 200 Rockville, MD 20850, US Phone: +1-888-267-4436 https://www.origene.com techsupport@origene.com EU: info-de@origene.com CN: techsupport@origene.cn





Minimum Stage Grouping:

Ш

T2

N1

T (Extent of Primary

Tumor):

N (Lymph node

metastasis):

M (Distant metastasis): MX

**Storage:** Store FFPE tissue sections at +4°C.

**Stability:** All FFPE tissue sections are stable for 1 year from date of purchase.

## **Product images:**



4x Image



20x Image