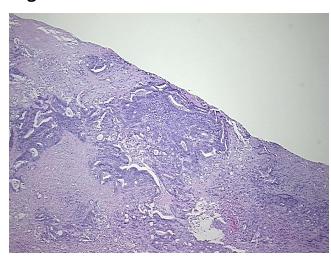

inoma of stomach

Normal: 0% Lesional: 0%

30% Tumor:

Tumor Hypo/Acellular

Stroma:

**Tumor Hypercellular** 40%

Stroma:

30% **Necrosis:** 

**CASE Diagnosis (from** medical center path

report):

Adenocarcinoma of stomach

77 Age:

Gender: Male

**Tumor Grade:** AJCC G3: Poorly differentiated Ш

0%

Minimum Stage

Grouping:

OriGene Technologies, Inc. 9620 Medical Center Drive, Ste 200

CN: techsupport@origene.cn

Rockville, MD 20850, US Phone: +1-888-267-4436 https://www.origene.com techsupport@origene.com EU: info-de@origene.com



T (Extent of Primary

Tumor):

T2

N (Lymph node

N1

metastasis):

M (Distant metastasis): MX

**Storage:** Store FFPE tissue sections at +4°C.

**Stability:** All FFPE tissue sections are stable for 1 year from date of purchase.

## **Product images:**



4x Image



20x Image