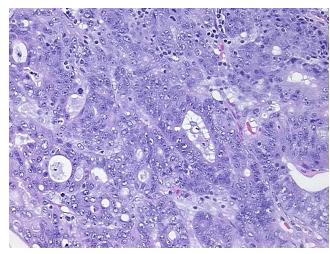

mach

Normal: 0% Lesional: 0%

30% Tumor:

Tumor Hypo/Acellular

Stroma:

**Tumor Hypercellular** 40%

Stroma:

30% **Necrosis:** 

**CASE Diagnosis (from** medical center path

report):

Adenocarcinoma of stomach

77 Age:

Gender: Male

**Tumor Grade:** AJCC G3: Poorly differentiated Ш

0%

Minimum Stage

Grouping:

OriGene Technologies, Inc. 9620 Medical Center Drive, Ste 200

CN: techsupport@origene.cn

Rockville, MD 20850, US Phone: +1-888-267-4436 https://www.origene.com techsupport@origene.com EU: info-de@origene.com



T (Extent of Primary

Tumor):

T2

N (Lymph node

N1

metastasis):

M (Distant metastasis): MX

**Storage:** Store FFPE tissue sections at +4°C.

**Stability:** All FFPE tissue sections are stable for 1 year from date of purchase.

## **Product images:**



4x Image



20x Image