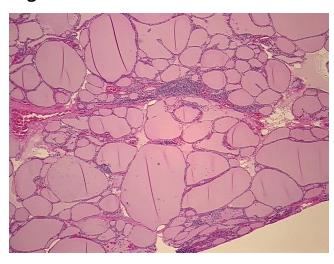

** notes from H&E review: Fibrous stroma

**CASE Diagnosis (from** medical center path

report):

Carcinoma of thyroid, papillary, follicular variant

Inflammation: Mild Lymphoid infiltrate; Non Tumor Structures: 90% Thyroid follicles, 10%

41 Age:

Gender: **Female** 

**Tumor Grade:** Not Reported



OriGene Technologies, Inc. 9620 Medical Center Drive, Ste 200

CN: techsupport@origene.cn

Rockville, MD 20850, US Phone: +1-888-267-4436 https://www.origene.com techsupport@origene.com EU: info-de@origene.com



Minimum Stage Grouping:

T (Extent of Primary

Tumor):

N (Lymph node N1

metastasis):

M (Distant metastasis): MX

**Storage:** Store FFPE tissue sections at +4°C.

ı

T2

**Stability:** All FFPE tissue sections are stable for 1 year from date of purchase.

## **Product images:**



4x Image



20x Image