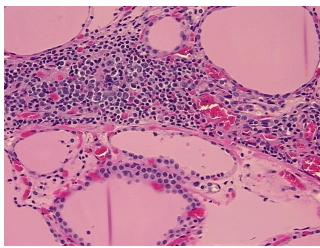

m H&E review: Fibrous stroma

**CASE Diagnosis (from** medical center path

report):

Carcinoma of thyroid, papillary, follicular variant

Inflammation: Mild Lymphoid infiltrate; Non Tumor Structures: 90% Thyroid follicles, 10%

41 Age:

Gender: **Female** 

**Tumor Grade:** Not Reported



OriGene Technologies, Inc. 9620 Medical Center Drive, Ste 200

CN: techsupport@origene.cn

Rockville, MD 20850, US Phone: +1-888-267-4436 https://www.origene.com techsupport@origene.com EU: info-de@origene.com



Minimum Stage Grouping:

T (Extent of Primary

Tumor):

N (Lymph node N1

metastasis):

M (Distant metastasis): MX

**Storage:** Store FFPE tissue sections at +4°C.

ı

T2

**Stability:** All FFPE tissue sections are stable for 1 year from date of purchase.

## **Product images:**



4x Image



20x Image