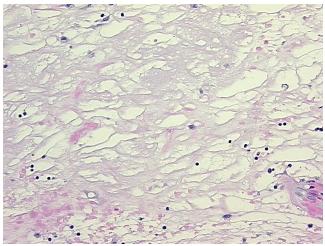

## **Product images:**

4x Image

20x Image

Appearance:

Sample Diagnosis (from Pathology Verification):

Rejection of allograft of kidney

0% Normal: Lesional: 100% 0% Tumor: 0%

Tumor Hypo/Acellular

Stroma:

0%

**Tumor Hypercellular** 

Stroma:

**Necrosis:** 

**Pathology Verification** Lesion (100%): Endstage kidney disease 100%; Other Features/Comments: No normal notes from H&E review: architecture in lesional component

**CASE Diagnosis (from** medical center path