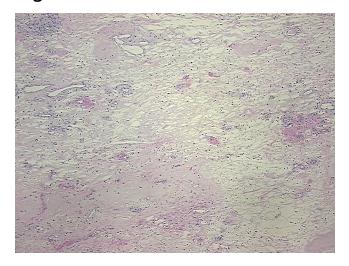

## **Product images:**

4x Image

20x Image

Appearance:

Sample Diagnosis (from Pathology Verification):

Rejection of allograft of kidney

0% Normal: Lesional: 100% 0% Tumor: 0%

Tumor Hypo/Acellular

Stroma:

0%

**Tumor Hypercellular** 

Stroma:

**Necrosis:** 

**Pathology Verification** Lesion (100%): Endstage kidney disease 100%; Other Features/Comments: No normal notes from H&E review: architecture in lesional component

**CASE Diagnosis (from** medical center path