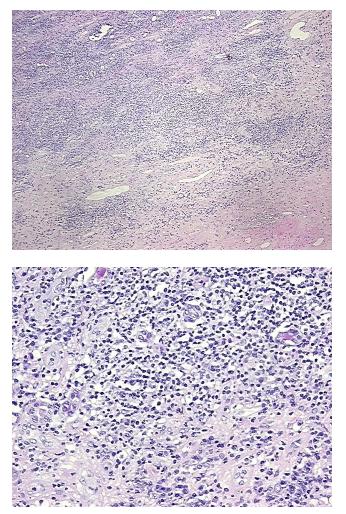

| Product Type:                                           | FFPE Sections                                                                                                         |
|---------------------------------------------------------|-----------------------------------------------------------------------------------------------------------------------|
| Disease State:                                          | Other Disease                                                                                                         |
| Diagnosis Category:                                     | Kidney Disease                                                                                                        |
| Tissue:                                                 | Kidney                                                                                                                |
| Frozen Sample ID:                                       | PA00009B44                                                                                                            |
| Case ID:                                                | CU0000014138                                                                                                          |
| Tissue of Origin:                                       | Kidney                                                                                                                |
| Site of Finding:                                        | Kidney                                                                                                                |
| Appearance:                                             | L                                                                                                                     |
| Sample Diagnosis (from<br>Pathology Verification):      | Rejection of allograft of kidney                                                                                      |
| Normal:                                                 | 0%                                                                                                                    |
| Lesional:                                               | 100%                                                                                                                  |
| Tumor:                                                  | 0%                                                                                                                    |
| Tumor Hypo/Acellular<br>Stroma:                         | 0%                                                                                                                    |
| Tumor Hypercellular<br>Stroma:                          | 0%                                                                                                                    |
| Necrosis:                                               | 0%                                                                                                                    |
| Pathology Verification<br>notes from H&E review:        | Lesion (100%): Endstage kidney disease 100%; Other Features/Comments: No normal<br>architecture in lesional component |
| CASE Diagnosis (from<br>medical center path<br>report): | Rejection of allograft of kidney                                                                                      |
| Age:                                                    | 48                                                                                                                    |
| Gender:                                                 | Male                                                                                                                  |
| Storage:                                                | Store FFPE tissue sections at +4°C.                                                                                   |
|                                                         |                                                                                                                       |

## Product images:

4x Image

20x Image

This product is to be used for laboratory only. Not for diagnostic or therapeutic use. ©2022 OriGene Technologies, Inc., 9620 Medical Center Drive, Ste 200, Rockville, MD 20850, US