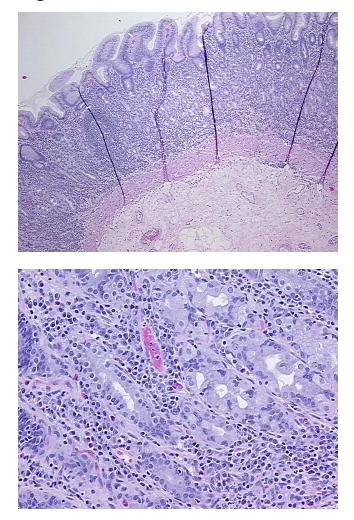

| Product Type:                                           | FFPE Sections                                                                                                      |
|---------------------------------------------------------|--------------------------------------------------------------------------------------------------------------------|
| Disease State:                                          | Other Disease                                                                                                      |
| Diagnosis Category:                                     | Gastritis                                                                                                          |
| Tissue:                                                 | Stomach                                                                                                            |
| Frozen Sample ID:                                       | PA15478A9E                                                                                                         |
| Case ID:                                                | CU0000014130                                                                                                       |
| Tissue of Origin:                                       | Stomach                                                                                                            |
| Site of Finding:                                        | Stomach                                                                                                            |
| Appearance:                                             | L                                                                                                                  |
| Sample Diagnosis (from<br>Pathology Verification):      | Gastritis, active, chronic                                                                                         |
| Normal:                                                 | 0%                                                                                                                 |
| Lesional:                                               | 100%                                                                                                               |
| Tumor:                                                  | 0%                                                                                                                 |
| Tumor Hypo/Acellular<br>Stroma:                         | 0%                                                                                                                 |
| Tumor Hypercellular<br>Stroma:                          | 0%                                                                                                                 |
| Necrosis:                                               | 0%                                                                                                                 |
| Pathology Verification<br>notes from H&E review:        | Inflammation: Severe Mixed inflammatory infiltrate; Non Tumor Structures: 50% Mucosa, 35%<br>Submucosa, 15% Muscle |
| CASE Diagnosis (from<br>medical center path<br>report): | Gastritis, chronic                                                                                                 |
| Age:                                                    | 54                                                                                                                 |
| Gender:                                                 | Female                                                                                                             |
| Diagnostic Test Results:                                | Diff quick ~ Romanowsky stain,H. pylori detected                                                                   |

## Product images:

4x Image

20x Image

This product is to be used for laboratory only. Not for diagnostic or therapeutic use. ©2022 OriGene Technologies, Inc., 9620 Medical Center Drive, Ste 200, Rockville, MD 20850, US