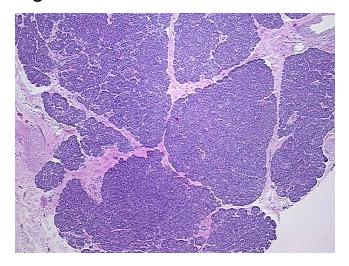

l: 100% Lesional: 0% 0% Tumor:

Tumor Hypo/Acellular

Stroma:

0%

**Tumor Hypercellular** 

Stroma:

0%

**Necrosis:** 

**Pathology Verification** Non Tumor Structures: 90% Exocrine epithelium, 5% Endocrine epithelium, 5% Ducts; Other notes from H&E review:

Features/Comments: Duodenal intramuscular pancreatic tissue

**CASE Diagnosis (from** medical center path

report):

Normal tissue, ectopic

38 Age:

Gender: **Female** 

Store FFPE tissue sections at +4°C. Storage:



OriGene Technologies, Inc. 9620 Medical Center Drive, Ste 200

CN: techsupport@origene.cn

Rockville, MD 20850, US Phone: +1-888-267-4436 https://www.origene.com techsupport@origene.com EU: info-de@origene.com



Stability:

All FFPE tissue sections are stable for 1 year from date of purchase.

## **Product images:**



4x Image



20x Image