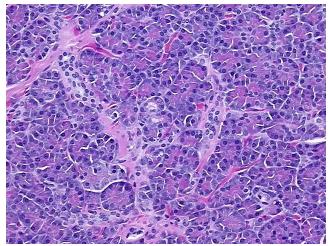

onal: 0% 0% Tumor:

Tumor Hypo/Acellular

Stroma:

0%

**Tumor Hypercellular** 

Stroma:

0%

**Necrosis:** 

**Pathology Verification** Non Tumor Structures: 90% Exocrine epithelium, 5% Endocrine epithelium, 5% Ducts; Other notes from H&E review:

Features/Comments: Duodenal intramuscular pancreatic tissue

**CASE Diagnosis (from** medical center path

report):

Normal tissue, ectopic

38 Age:

Gender: **Female** 

Store FFPE tissue sections at +4°C. Storage:



OriGene Technologies, Inc. 9620 Medical Center Drive, Ste 200

CN: techsupport@origene.cn

Rockville, MD 20850, US Phone: +1-888-267-4436 https://www.origene.com techsupport@origene.com EU: info-de@origene.com



Stability:

All FFPE tissue sections are stable for 1 year from date of purchase.

## **Product images:**



4x Image



20x Image