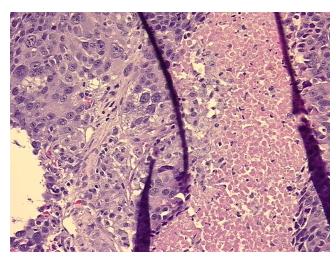

es from H&E review:** be due to sampling error.

CASE Diagnosis (from

medical center path

report):

Carcinoma of colon, neuroendocrine

Electron microscopy results do not support a neuroendocrine orgin for this tumor. This may

**Age:** 63

**Gender:** Female

Tumor Grade: Not Reported



**OriGene Technologies, Inc.** 9620 Medical Center Drive, Ste 200

CN: techsupport@origene.cn

Rockville, MD 20850, US Phone: +1-888-267-4436 https://www.origene.com techsupport@origene.com EU: info-de@origene.com Minimum Stage Grouping:

IV

T (Extent of Primary Tumor):

Storage:

T4

N (Lymph node

N1

metastasis):

M1

M (Distant metastasis):

Store FFPE tissue sections at +4°C.

**Stability:** All FFPE tissue sections are stable for 1 year from date of purchase.

## **Product images:**



4x Image



20x Image