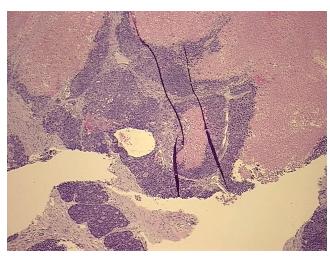

ation

**notes from H&E review:** be due to sampling error.

CASE Diagnosis (from

medical center path

report):

Carcinoma of colon, neuroendocrine

Electron microscopy results do not support a neuroendocrine orgin for this tumor. This may

**Age:** 63

**Gender:** Female

Tumor Grade: Not Reported



**OriGene Technologies, Inc.** 9620 Medical Center Drive, Ste 200

CN: techsupport@origene.cn

Rockville, MD 20850, US Phone: +1-888-267-4436 https://www.origene.com techsupport@origene.com EU: info-de@origene.com Minimum Stage Grouping:

IV

T (Extent of Primary Tumor):

Storage:

T4

N (Lymph node

N1

metastasis):

M1

M (Distant metastasis):

Store FFPE tissue sections at +4°C.

**Stability:** All FFPE tissue sections are stable for 1 year from date of purchase.

## **Product images:**



4x Image



20x Image