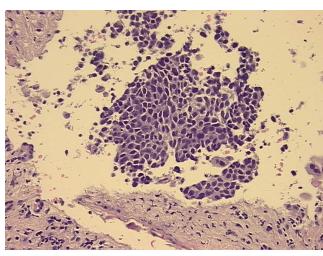

on microscopy results do not support a neuroendocrine orgin for this tumor. This may notes from H&E review: be due to sampling error.

10%

**CASE Diagnosis (from** 

medical center path

report):

Carcinoma of colon, neuroendocrine

63 Age:

Gender: **Female** 

**Tumor Grade:** Not Reported



OriGene Technologies, Inc. 9620 Medical Center Drive, Ste 200

CN: techsupport@origene.cn

Rockville, MD 20850, US Phone: +1-888-267-4436 https://www.origene.com techsupport@origene.com EU: info-de@origene.com

Minimum Stage Grouping:

IV

T4

T (Extent of Primary

Tumor):

N (Lymph node N1

metastasis):

M (Distant metastasis): M1

Storage: Store FFPE tissue sections at +4°C.

**Stability:** All FFPE tissue sections are stable for 1 year from date of purchase.

## **Product images:**



4x Image



20x Image