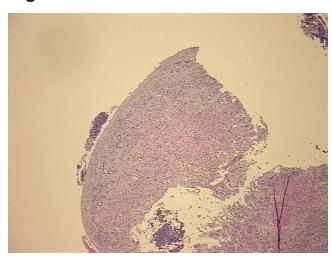

n** 

Electron microscopy results do not support a neuroendocrine orgin for this tumor. This may notes from H&E review: be due to sampling error.

10%

**CASE Diagnosis (from** 

medical center path

report):

Carcinoma of colon, neuroendocrine

63 Age:

Gender: **Female** 

**Tumor Grade:** Not Reported



OriGene Technologies, Inc. 9620 Medical Center Drive, Ste 200

CN: techsupport@origene.cn

Rockville, MD 20850, US Phone: +1-888-267-4436 https://www.origene.com techsupport@origene.com EU: info-de@origene.com

Minimum Stage Grouping:

IV

T4

T (Extent of Primary

Tumor):

N (Lymph node N1

metastasis):

M (Distant metastasis): M1

Storage: Store FFPE tissue sections at +4°C.

**Stability:** All FFPE tissue sections are stable for 1 year from date of purchase.

## **Product images:**



4x Image



20x Image