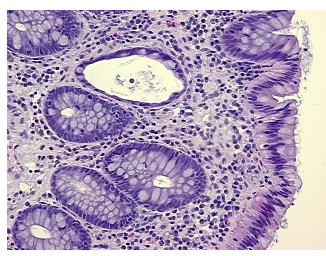

:

**Necrosis:** 

**Pathology Verification** notes from H&E review: Non Tumor Structures: 10% Mucosa, 10% Submucosa, 80% Muscle

**CASE Diagnosis (from** medical center path

report):

Adenocarcinoma of colon

81 Age: Gender: Male

**Tumor Grade:** AJCC G2: Moderately differentiated



OriGene Technologies, Inc. 9620 Medical Center Drive, Ste 200

CN: techsupport@origene.cn

Rockville, MD 20850, US Phone: +1-888-267-4436 https://www.origene.com techsupport@origene.com EU: info-de@origene.com



Minimum Stage Grouping:

IIIB

T3

N1

T (Extent of Primary

Tumor):

N (Lymph node

metastasis):

M (Distant metastasis): MX

**Storage:** Store FFPE tissue sections at +4°C.

**Stability:** All FFPE tissue sections are stable for 1 year from date of purchase.

## **Product images:**



4x Image



20x Image