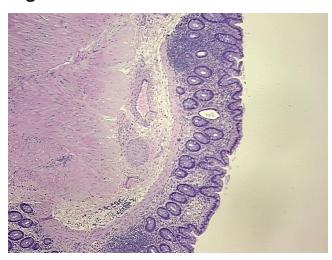

* 0%

Stroma:

**Necrosis:** 

**Pathology Verification** notes from H&E review: Non Tumor Structures: 10% Mucosa, 10% Submucosa, 80% Muscle

**CASE Diagnosis (from** medical center path

report):

Adenocarcinoma of colon

81 Age: Gender: Male

**Tumor Grade:** AJCC G2: Moderately differentiated



OriGene Technologies, Inc. 9620 Medical Center Drive, Ste 200

CN: techsupport@origene.cn

Rockville, MD 20850, US Phone: +1-888-267-4436 https://www.origene.com techsupport@origene.com EU: info-de@origene.com



Minimum Stage Grouping:

IIIB

T3

N1

T (Extent of Primary

Tumor):

N (Lymph node

metastasis):

M (Distant metastasis): MX

**Storage:** Store FFPE tissue sections at +4°C.

**Stability:** All FFPE tissue sections are stable for 1 year from date of purchase.

## **Product images:**



4x Image



20x Image