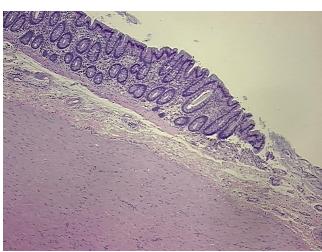

Stroma:

**Necrosis:** 

**Pathology Verification** notes from H&E review: Non Tumor Structures: 10% Mucosa, 10% Submucosa, 80% Muscle

**CASE Diagnosis (from** medical center path

report):

Adenocarcinoma of colon

81 Age: Gender: Male

**Tumor Grade:** AJCC G2: Moderately differentiated

0%



OriGene Technologies, Inc. 9620 Medical Center Drive, Ste 200

CN: techsupport@origene.cn

Rockville, MD 20850, US Phone: +1-888-267-4436 https://www.origene.com techsupport@origene.com EU: info-de@origene.com



Minimum Stage Grouping:

IIIB

T3

N1

T (Extent of Primary

Tumor):

N (Lymph node

metastasis):

M (Distant metastasis): MX

**Storage:** Store FFPE tissue sections at +4°C.

**Stability:** All FFPE tissue sections are stable for 1 year from date of purchase.

## **Product images:**



4x Image



20x Image