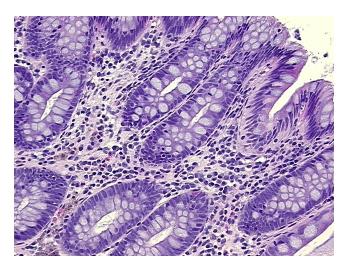

*Necrosis:** 

**Pathology Verification** notes from H&E review: Non Tumor Structures: 10% Mucosa, 10% Submucosa, 80% Muscle

**CASE Diagnosis (from** medical center path

report):

Adenocarcinoma of colon

81 Age: Gender: Male

**Tumor Grade:** AJCC G2: Moderately differentiated

0%



OriGene Technologies, Inc. 9620 Medical Center Drive, Ste 200

CN: techsupport@origene.cn

Rockville, MD 20850, US Phone: +1-888-267-4436 https://www.origene.com techsupport@origene.com EU: info-de@origene.com



Minimum Stage Grouping:

IIIB

T3

N1

T (Extent of Primary

Tumor):

N (Lymph node

metastasis):

M (Distant metastasis): MX

**Storage:** Store FFPE tissue sections at +4°C.

**Stability:** All FFPE tissue sections are stable for 1 year from date of purchase.

## **Product images:**



4x Image



20x Image