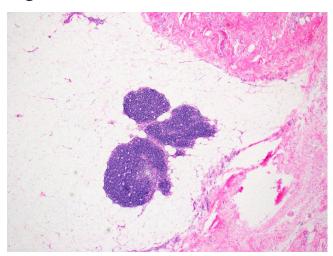

# **Product images:**

CS812444 - Tissue Sections (5x5um) FFPE Case ID CU0000014069 & SampleID PA000097AB; Thymus-Within normal limits