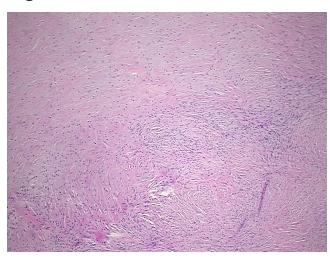

# **Product images:**

4x Image

20x Image

Sample Diagnosis (from Pathology Verification):

Meningioma, fibroblastic

Meningioma, fibroblastic

Normal: 0% Lesional: 0% 60% Tumor: 0%

Tumor Hypo/Acellular Stroma:

**Tumor Hypercellular** 40%

Stroma:

0% **Necrosis:** 