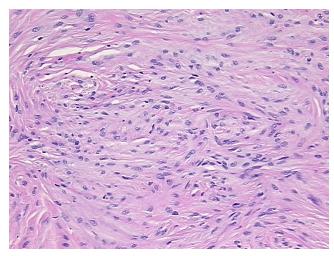

# **Product images:**

4x Image

20x Image

Sample Diagnosis (from Pathology Verification):

Meningioma, fibroblastic

Meningioma, fibroblastic

Normal: 0% Lesional: 0% 60% Tumor: 0%

Tumor Hypo/Acellular Stroma:

**Tumor Hypercellular** 40%

Stroma:

0% **Necrosis:** 