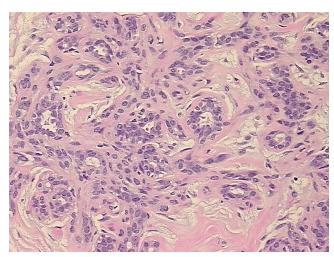

Verification):

Adenosis of breast, sclerosing

0% Normal: Lesional: 100% 0% Tumor: Tumor Hypo/Acellular 0%

Stroma:

**Tumor Hypercellular** 

Stroma:

0%

**Necrosis:** 

**Pathology Verification** notes from H&E review: Non Tumor Structures: 20% Glandular epithelium, 75% Stroma, 5% Adipose tissue

**CASE Diagnosis (from** medical center path

report):

Fibrocystic changes to breast

36 Age:

Gender: **Female** 

Store FFPE tissue sections at +4°C. Storage:



OriGene Technologies, Inc. 9620 Medical Center Drive, Ste 200

CN: techsupport@origene.cn

Rockville, MD 20850, US Phone: +1-888-267-4436 https://www.origene.com techsupport@origene.com EU: info-de@origene.com



Stability:

All FFPE tissue sections are stable for 1 year from date of purchase.

## **Product images:**



4x Image



20x Image