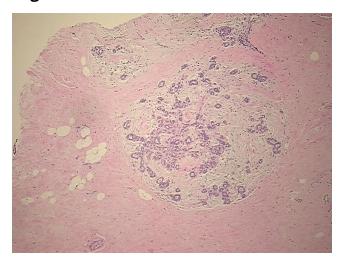

om Pathology Verification):

Adenosis of breast, sclerosing

0% Normal: Lesional: 100% 0% Tumor: Tumor Hypo/Acellular 0%

Stroma:

**Tumor Hypercellular** 

Stroma:

0%

**Necrosis:** 

**Pathology Verification** notes from H&E review: Non Tumor Structures: 20% Glandular epithelium, 75% Stroma, 5% Adipose tissue

**CASE Diagnosis (from** medical center path

report):

Fibrocystic changes to breast

36 Age:

Gender: **Female** 

Store FFPE tissue sections at +4°C. Storage:



OriGene Technologies, Inc. 9620 Medical Center Drive, Ste 200

CN: techsupport@origene.cn

Rockville, MD 20850, US Phone: +1-888-267-4436 https://www.origene.com techsupport@origene.com EU: info-de@origene.com



Stability:

All FFPE tissue sections are stable for 1 year from date of purchase.

## **Product images:**



4x Image



20x Image