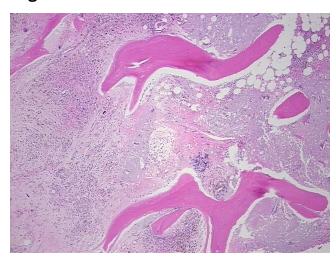

ecrosis: 20%

Pathology Verification Lesion (25%): chemotherapy effect 100%; Other Features/Comments: Chemotherapy treatde

notes from H&E review: osteosarcoma with necrosis

CASE Diagnosis (from

medical center path

report):

Osteosarcoma

**Age:** 23

Gender: Male

Tumor Grade: Not Reported



**OriGene Technologies, Inc.** 9620 Medical Center Drive, Ste 200

CN: techsupport@origene.cn

Rockville, MD 20850, US Phone: +1-888-267-4436 https://www.origene.com techsupport@origene.com EU: info-de@origene.com



Minimum Stage Grouping:

ΙB

T (Extent of Primary

Tumor):

N (Lymph node

NX

T2

metastasis):

M (Distant metastasis): MX

**Storage:** Store FFPE tissue sections at +4°C.

**Stability:** All FFPE tissue sections are stable for 1 year from date of purchase.

## **Product images:**



4x Image



20x Image