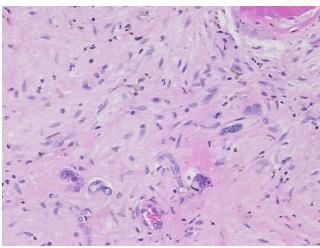

Pathology Verification Lesion (25%): chemotherapy effect 100%; Other Features/Comments: Chemotherapy treatde

notes from H&E review: osteosarcoma with necrosis

CASE Diagnosis (from

medical center path

report):

Osteosarcoma

**Age:** 23

Gender: Male

Tumor Grade: Not Reported



**OriGene Technologies, Inc.** 9620 Medical Center Drive, Ste 200

CN: techsupport@origene.cn

Rockville, MD 20850, US Phone: +1-888-267-4436 https://www.origene.com techsupport@origene.com EU: info-de@origene.com



Minimum Stage Grouping:

ΙB

T (Extent of Primary

Tumor):

N (Lymph node

NX

T2

metastasis):

M (Distant metastasis): MX

**Storage:** Store FFPE tissue sections at +4°C.

**Stability:** All FFPE tissue sections are stable for 1 year from date of purchase.

## **Product images:**



4x Image



20x Image