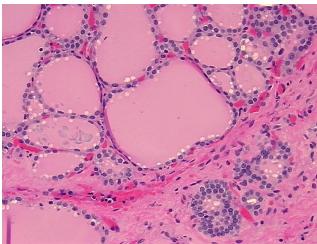

**Pathology Verification** 

notes from H&E review:

Non Tumor Structures: 90% Thyroid follicles, 10% Fibrous stroma

**CASE Diagnosis (from** medical center path

report):

Carcinoma of thyroid, papillary, follicular variant

62 Age:

Gender: **Female** 

**Tumor Grade:** Not Reported



OriGene Technologies, Inc. 9620 Medical Center Drive, Ste 200

CN: techsupport@origene.cn

Rockville, MD 20850, US Phone: +1-888-267-4436 https://www.origene.com techsupport@origene.com EU: info-de@origene.com



Minimum Stage Grouping:

T (Extent of Primary

Tumor):

N (Lymph node N0

metastasis):

M (Distant metastasis): MX

**Storage:** Store FFPE tissue sections at +4°C.

I

T1

**Stability:** All FFPE tissue sections are stable for 1 year from date of purchase.

## **Product images:**



4x Image



20x Image