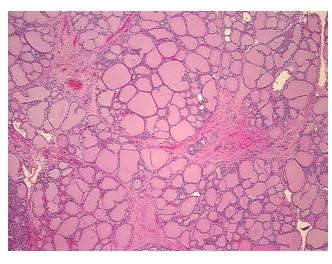

Necrosis:** 

**Pathology Verification** 

notes from H&E review:

Non Tumor Structures: 90% Thyroid follicles, 10% Fibrous stroma

**CASE Diagnosis (from** medical center path

report):

Carcinoma of thyroid, papillary, follicular variant

62 Age:

Gender: **Female** 

**Tumor Grade:** Not Reported



OriGene Technologies, Inc. 9620 Medical Center Drive, Ste 200

CN: techsupport@origene.cn

Rockville, MD 20850, US Phone: +1-888-267-4436 https://www.origene.com techsupport@origene.com EU: info-de@origene.com



Minimum Stage Grouping:

T (Extent of Primary

Tumor):

N (Lymph node N0

metastasis):

M (Distant metastasis): MX

**Storage:** Store FFPE tissue sections at +4°C.

I

T1

**Stability:** All FFPE tissue sections are stable for 1 year from date of purchase.

## **Product images:**



4x Image



20x Image