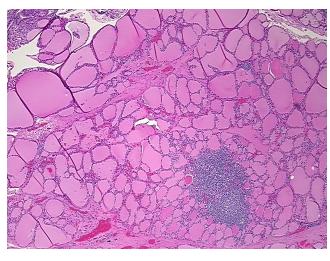

Site of Finding: Thyroid gland

Appearance:

Sample Diagnosis (from Pathology Verification):

Thyroiditis, Hashimotos

Normal: 0%

Lesional: 100%

Tumor: 0%

Tumor Hypo/Acellular

Stroma:

0%

Tumor Hypercellular

Stroma:

0%

Necrosis: 09

Pathology Verification Inflammation: Moderate Lymphoid infiltrate; Non Tumor Structures: 75% Thyroid follicles,

notes from H&E review: 25% Fibrous stroma

## **Product images:**

4x Image

20x Image