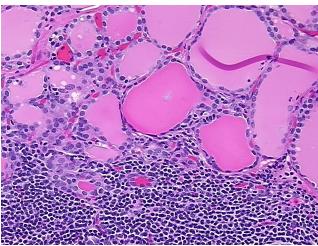

Site of Finding: Thyroid gland

Appearance:

Sample Diagnosis (from Pathology Verification):

Thyroiditis, Hashimotos

Normal: 0%

Lesional: 100%

Tumor: 0%

Tumor Hypo/Acellular

Stroma:

0%

Tumor Hypercellular

Stroma:

0%

Necrosis: 09

Pathology Verification Inflammation: Moderate Lymphoid infiltrate; Non Tumor Structures: 75% Thyroid follicles,

notes from H&E review: 25% Fibrous stroma

## **Product images:**

4x Image

20x Image