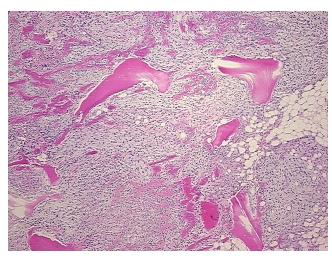

*Tumor Hypercellular** 

Stroma:

2%

Necrosis: 0º

Pathology Verification

notes from H&E review:

Osteosarcoma

CASE Diagnosis (from medical center path

report):

**Age:** 29

Gender: Male

**Tumor Grade:** AJCC G1: Well differentiated



**OriGene Technologies, Inc.** 9620 Medical Center Drive, Ste 200

CN: techsupport@origene.cn

Rockville, MD 20850, US Phone: +1-888-267-4436 https://www.origene.com techsupport@origene.com EU: info-de@origene.com

Non Tumor Structures: 15% Articular cartilage, 85% Bone



Minimum Stage Grouping:

Ш

T3

NX

T (Extent of Primary

Tumor):

N (Lymph node

metastasis):

M (Distant metastasis): MX

**Storage:** Store FFPE tissue sections at +4°C.

**Stability:** All FFPE tissue sections are stable for 1 year from date of purchase.

## **Product images:**



4x Image



20x Image