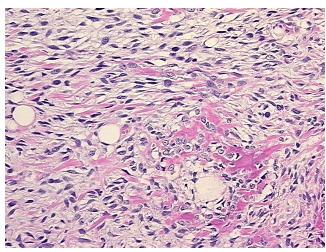

cellular** 

Stroma:

2%

Necrosis: 0º

Pathology Verification

notes from H&E review:

Osteosarcoma

CASE Diagnosis (from medical center path

report):

**Age:** 29

Gender: Male

**Tumor Grade:** AJCC G1: Well differentiated



**OriGene Technologies, Inc.** 9620 Medical Center Drive, Ste 200

CN: techsupport@origene.cn

Rockville, MD 20850, US Phone: +1-888-267-4436 https://www.origene.com techsupport@origene.com EU: info-de@origene.com

Non Tumor Structures: 15% Articular cartilage, 85% Bone



Minimum Stage Grouping:

Ш

T3

NX

T (Extent of Primary

Tumor):

N (Lymph node

metastasis):

M (Distant metastasis): MX

**Storage:** Store FFPE tissue sections at +4°C.

**Stability:** All FFPE tissue sections are stable for 1 year from date of purchase.

## **Product images:**



4x Image



20x Image