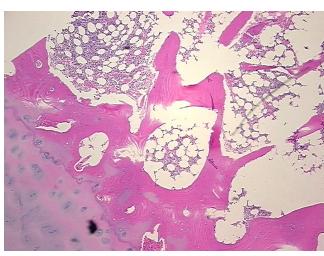

**Tumor Hypercellular** Stroma:

**Necrosis:** 

0%

**Pathology Verification** notes from H&E review:

**CASE Diagnosis (from** medical center path

report):

Osteosarcoma

29 Age:

Gender: Male

**Tumor Grade:** AJCC G1: Well differentiated



OriGene Technologies, Inc. 9620 Medical Center Drive, Ste 200

Rockville, MD 20850, US Phone: +1-888-267-4436 https://www.origene.com techsupport@origene.com

EU: info-de@origene.com CN: techsupport@origene.cn

Non Tumor Structures: 20% Articular cartilage, 80% Bone

Minimum Stage Grouping:

Ш

T3

NX

T (Extent of Primary

Tumor):

N (Lymph node

metastasis):

M (Distant metastasis): MX

**Storage:** Store FFPE tissue sections at +4°C.

**Stability:** All FFPE tissue sections are stable for 1 year from date of purchase.

## **Product images:**



4x Image



20x Image