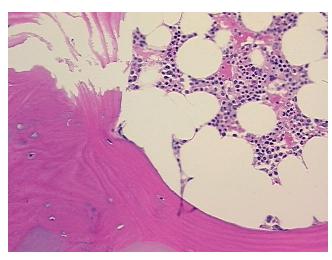

percellular** Stroma:

**Necrosis:** 

0%

**Pathology Verification** notes from H&E review:

**CASE Diagnosis (from** medical center path

report):

Osteosarcoma

29 Age:

Gender: Male

**Tumor Grade:** AJCC G1: Well differentiated



OriGene Technologies, Inc. 9620 Medical Center Drive, Ste 200

Rockville, MD 20850, US Phone: +1-888-267-4436 https://www.origene.com techsupport@origene.com

EU: info-de@origene.com CN: techsupport@origene.cn

Non Tumor Structures: 20% Articular cartilage, 80% Bone

Minimum Stage Grouping:

Ш

T3

NX

T (Extent of Primary

Tumor):

N (Lymph node

metastasis):

M (Distant metastasis): MX

**Storage:** Store FFPE tissue sections at +4°C.

**Stability:** All FFPE tissue sections are stable for 1 year from date of purchase.

## **Product images:**



4x Image



20x Image