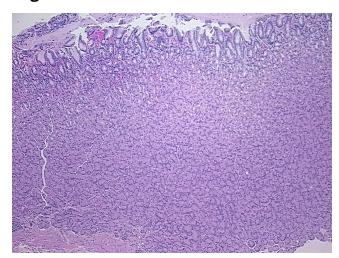

: Lesional: 100% 0% Tumor: 0%

Tumor Hypo/Acellular

Stroma:

**Tumor Hypercellular** 

Stroma:

0%

**Necrosis:** 

**Pathology Verification** Inflammation: Mild Lymphoplasmacytic infiltrate; Non Tumor Structures: 60% Mucosa, 15% notes from H&E review: Submucosa, 25% Muscle; Other Features/Comments: Mild chronic gastritis

**CASE Diagnosis (from** medical center path

report):

Gastritis, chronic

22 Age:

Gender: **Female** 

Store FFPE tissue sections at +4°C. Storage:



OriGene Technologies, Inc. 9620 Medical Center Drive, Ste 200

CN: techsupport@origene.cn

Rockville, MD 20850, US Phone: +1-888-267-4436 https://www.origene.com techsupport@origene.com EU: info-de@origene.com



Stability:

All FFPE tissue sections are stable for 1 year from date of purchase.

## **Product images:**



4x Image



20x Image