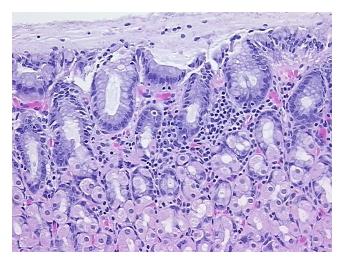

100% 0% Tumor: 0%

Tumor Hypo/Acellular

Stroma:

**Tumor Hypercellular** 

Stroma:

0%

**Necrosis:** 

**Pathology Verification** Inflammation: Mild Lymphoplasmacytic infiltrate; Non Tumor Structures: 60% Mucosa, 15% notes from H&E review: Submucosa, 25% Muscle; Other Features/Comments: Mild chronic gastritis

**CASE Diagnosis (from** medical center path

report):

Gastritis, chronic

22 Age:

Gender: **Female** 

Store FFPE tissue sections at +4°C. Storage:



OriGene Technologies, Inc. 9620 Medical Center Drive, Ste 200

CN: techsupport@origene.cn

Rockville, MD 20850, US Phone: +1-888-267-4436 https://www.origene.com techsupport@origene.com EU: info-de@origene.com



Stability:

All FFPE tissue sections are stable for 1 year from date of purchase.

## **Product images:**



4x Image



20x Image