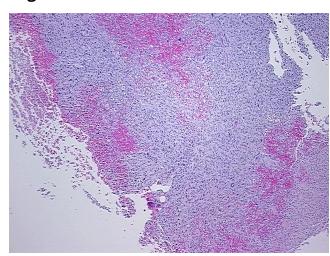

## **Product images:**

4x Image

20x Image

Site of Finding: Thigh

Appearance: T

Sample Diagnosis (from

Pathology Verification):

Sarcoma, pleomorphic

Normal: 0%

Lesional: 0%
Tumor: 50%

Tumor Hypo/Acellular

Tumor: recurrent

CASE Diagnosis (from

medical center path

report):

Sarcoma, pleomorphic

Age: 64

Gender: Male

Tumor Grade: Other Histologic Grade