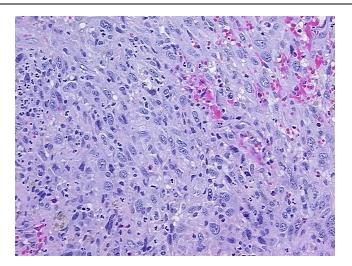

## **Product images:**

4x Image

20x Image

Site of Finding: Thigh

Appearance: T

Sample Diagnosis (from

Pathology Verification):

Sarcoma, pleomorphic

Normal: 0%

Lesional: 0%
Tumor: 50%

Tumor Hypo/Acellular

Tumor: recurrent

CASE Diagnosis (from

medical center path

report):

Sarcoma, pleomorphic

Age: 64

Gender: Male

Tumor Grade: Other Histologic Grade