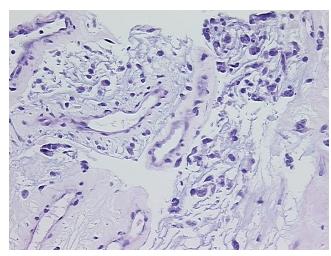

## **Product images:**

4x Image

20x Image

Site of Finding: Thigh

Appearance: T

Sample Diagnosis (from

Pathology Verification):

Chondrosarcoma, myxoid

Normal: 10%

Lesional: 0%

Tumor: 30%

Tumor Hypo/Acellular

Stroma:

20%

40%

Tumor Hypercellular Stroma:

Necrosis: 0%

Pathology Verification

notes from H&E review:

i eview.

Chondrosarcoma, myxoid

CASE Diagnosis (from medical center path

report):

**Age:** 76

**Gender:** Female

**Tumor Grade:** Other Histologic Grade

**OriGene Technologies, Inc.** 9620 Medical Center Drive, Ste 200