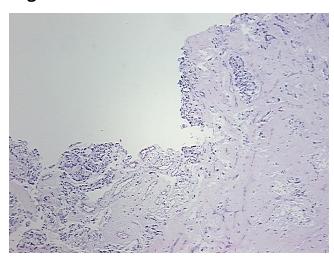

## **Product images:**

4x Image

20x Image

Site of Finding: Thigh

Appearance: T

Sample Diagnosis (from

Pathology Verification):

Chondrosarcoma, myxoid

Normal: 10%

Lesional: 0%

Tumor: 30%

Tumor Hypo/Acellular

Stroma:

20%

40%

Tumor Hypercellular Stroma:

Necrosis: 0%

Pathology Verification

notes from H&E review:

i eview.

Chondrosarcoma, myxoid

CASE Diagnosis (from medical center path

report):

**Age:** 76

**Gender:** Female

**Tumor Grade:** Other Histologic Grade

**OriGene Technologies, Inc.** 9620 Medical Center Drive, Ste 200