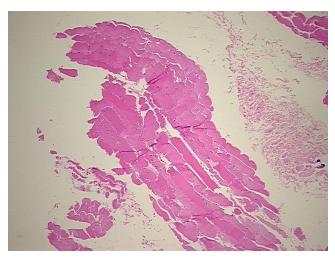

ecrosis:** 

**Pathology Verification** 

notes from H&E review:

**CASE Diagnosis (from** medical center path

report):

Malignant peripheral nerve sheath tumor

Non Tumor Structures: 90% Skeletal muscle, 10% Interstitial tissue

44 Age:

Gender: Male

**Tumor Grade:** AJCC G3: Poorly differentiated

OriGene Technologies, Inc. 9620 Medical Center Drive, Ste 200

Rockville, MD 20850, US Phone: +1-888-267-4436 https://www.origene.com techsupport@origene.com

EU: info-de@origene.com CN: techsupport@origene.cn



Minimum Stage Grouping:

Ш

T2b

T (Extent of Primary

Tumor):

N (Lymph node NX

metastasis):

M (Distant metastasis): MX

**Storage:** Store FFPE tissue sections at +4°C.

**Stability:** All FFPE tissue sections are stable for 1 year from date of purchase.

## **Product images:**



4x Image



20x Image