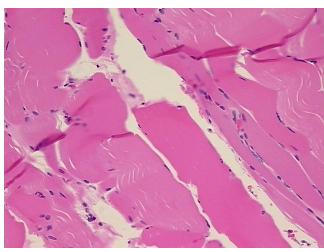

**Pathology Verification** 

notes from H&E review:

**CASE Diagnosis (from** medical center path

report):

Malignant peripheral nerve sheath tumor

Non Tumor Structures: 90% Skeletal muscle, 10% Interstitial tissue

44 Age:

Gender: Male

**Tumor Grade:** AJCC G3: Poorly differentiated

OriGene Technologies, Inc. 9620 Medical Center Drive, Ste 200

Rockville, MD 20850, US Phone: +1-888-267-4436 https://www.origene.com techsupport@origene.com

EU: info-de@origene.com CN: techsupport@origene.cn



Minimum Stage Grouping:

Ш

T2b

T (Extent of Primary

Tumor):

N (Lymph node NX

metastasis):

M (Distant metastasis): MX

**Storage:** Store FFPE tissue sections at +4°C.

**Stability:** All FFPE tissue sections are stable for 1 year from date of purchase.

## **Product images:**



4x Image



20x Image