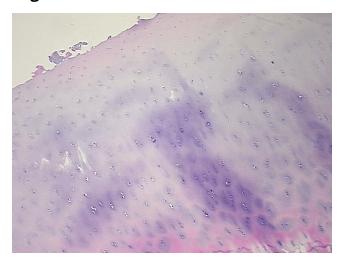

arance: F

Sample Diagnosis (from Pathology Verification):

Within normal limits

 Normal:
 100%

 Lesional:
 0%

 Tumor:
 0%

Tumor Hypo/Acellular

Stroma:

0%

**Tumor Hypercellular** 

Stroma:

0%

Necrosis: 09

Pathology Verification notes from H&E review:

Non Tumor Structures: 15% Articular cartilage, 15% Bone, 70% fatty marrow

CASE Diagnosis (from medical center path

report):

Atherosclerosis

Age: 63
Gender: Male

Storage: Store FFPE tissue sections at +4°C.



**OriGene Technologies, Inc.** 9620 Medical Center Drive, Ste 200

CN: techsupport@origene.cn

Rockville, MD 20850, US Phone: +1-888-267-4436 https://www.origene.com techsupport@origene.com EU: info-de@origene.com



Stability:

All FFPE tissue sections are stable for 1 year from date of purchase.

## **Product images:**



4x Image



20x Image