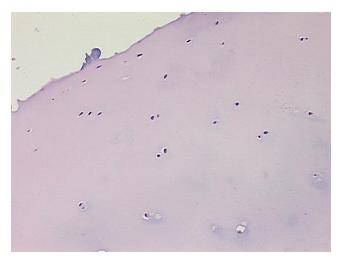

ample Diagnosis (from Pathology Verification):

Within normal limits

 Normal:
 100%

 Lesional:
 0%

 Tumor:
 0%

Tumor Hypo/Acellular

Stroma:

0%

**Tumor Hypercellular** 

Stroma:

0%

Necrosis: 09

Pathology Verification notes from H&E review:

Non Tumor Structures: 15% Articular cartilage, 15% Bone, 70% fatty marrow

CASE Diagnosis (from medical center path

report):

Atherosclerosis

Age: 63
Gender: Male

Storage: Store FFPE tissue sections at +4°C.



**OriGene Technologies, Inc.** 9620 Medical Center Drive, Ste 200

CN: techsupport@origene.cn

Rockville, MD 20850, US Phone: +1-888-267-4436 https://www.origene.com techsupport@origene.com EU: info-de@origene.com



Stability:

All FFPE tissue sections are stable for 1 year from date of purchase.

## **Product images:**



4x Image



20x Image