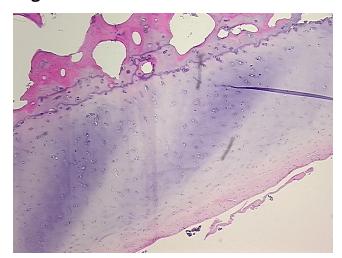

t Appearance:

Sample Diagnosis (from Pathology Verification):

Within normal limits

100% Normal: Lesional: 0% 0% Tumor: 0%

Tumor Hypo/Acellular

Stroma:

**Tumor Hypercellular** 

Stroma:

**Necrosis:** 

**Pathology Verification** notes from H&E review: Non Tumor Structures: 20% Articular cartilage, 30% Bone, 50% Fatty marrow

**CASE Diagnosis (from** medical center path

report):

Atherosclerosis

63 Age: Gender: Male

Store FFPE tissue sections at +4°C. Storage:

0%



OriGene Technologies, Inc. 9620 Medical Center Drive, Ste 200

CN: techsupport@origene.cn

Rockville, MD 20850, US Phone: +1-888-267-4436 https://www.origene.com techsupport@origene.com EU: info-de@origene.com



Stability:

All FFPE tissue sections are stable for 1 year from date of purchase.

## **Product images:**



4x Image



20x Image