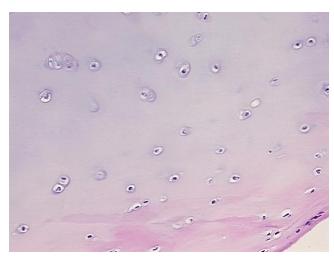

:

Sample Diagnosis (from Pathology Verification):

Within normal limits

100% Normal: Lesional: 0% 0% Tumor: 0%

Tumor Hypo/Acellular

Stroma:

**Tumor Hypercellular** 

Stroma:

**Necrosis:** 

**Pathology Verification** notes from H&E review: Non Tumor Structures: 20% Articular cartilage, 30% Bone, 50% Fatty marrow

**CASE Diagnosis (from** medical center path

report):

Atherosclerosis

63 Age: Gender: Male

Store FFPE tissue sections at +4°C. Storage:

0%



OriGene Technologies, Inc. 9620 Medical Center Drive, Ste 200

CN: techsupport@origene.cn

Rockville, MD 20850, US Phone: +1-888-267-4436 https://www.origene.com techsupport@origene.com EU: info-de@origene.com



Stability:

All FFPE tissue sections are stable for 1 year from date of purchase.

## **Product images:**



4x Image



20x Image