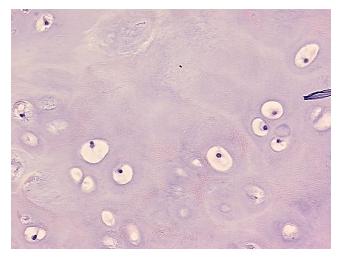

Lung

Frozen Sample ID: PA15477FB2

Case ID: CU0000012838

Tissue of Origin: Lung
Site of Finding: Lung
Appearance: T

Sample Diagnosis (from Pathology Verification):

Hamartoma of lung

 Normal:
 0%

 Lesional:
 0%

 Tumor:
 100%

Tumor Hypo/Acellular

Stroma:

Tumor Hypercellular 0%

Stroma:

report):

Necrosis: 0%

CASE Diagnosis (from medical center path

Hamartoma of lung

Age:

Gender: Female

**Storage:** Store FFPE tissue sections at +4°C.

53

0%

**Stability:** All FFPE tissue sections are stable for 1 year from date of purchase.

**OriGene Technologies, Inc.** 9620 Medical Center Drive, Ste 200

CN: techsupport@origene.cn

Rockville, MD 20850, US Phone: +1-888-267-4436 https://www.origene.com techsupport@origene.com EU: info-de@origene.com



## **Product images:**



4x Image



20x Image