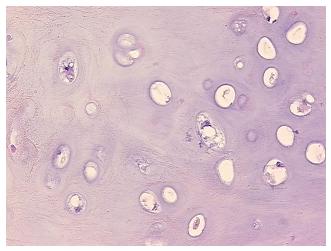

Frozen Sample ID: PA15477FAF

Case ID: CU0000012838

Tissue of Origin: Lung Site of Finding: Lung

Appearance:

Sample Diagnosis (from Hamartoma of lung

Pathology Verification):

Т

0% Normal: Lesional: 0% 100% Tumor:

Tumor Hypo/Acellular

Stroma:

0%

**Tumor Hypercellular** 

Stroma:

report):

0%

0%

**Necrosis:** 

**CASE Diagnosis (from** medical center path

Hamartoma of lung

53 Age:

Gender: **Female** 

Storage: Stability: All FFPE tissue sections are stable for 1 year from date of purchase.

Store FFPE tissue sections at +4°C.



OriGene Technologies, Inc. 9620 Medical Center Drive, Ste 200

CN: techsupport@origene.cn

Rockville, MD 20850, US Phone: +1-888-267-4436 https://www.origene.com techsupport@origene.com EU: info-de@origene.com



## **Product images:**



4x Image



20x Image