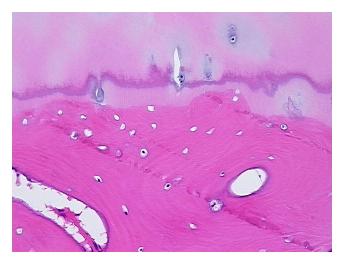

ce: F

Sample Diagnosis (from Pathology Verification):

Within normal limits

Normal: 100% Lesional: 0% Tumor: 0%

Tumor Hypo/Acellular

Stroma:

0%

**Tumor Hypercellular** 

Stroma:

0%

Necrosis: 09

Pathology Verification notes from H&E review:

Non Tumor Structures: 20% Articular cartilage, 25% Bone, 55% fatty marrow

CASE Diagnosis (from medical center path

report):

Atherosclerosis

Age: 63
Gender: Male

Storage: Store FFPE tissue sections at +4°C.



**OriGene Technologies, Inc.** 9620 Medical Center Drive, Ste 200

CN: techsupport@origene.cn

Rockville, MD 20850, US Phone: +1-888-267-4436 https://www.origene.com techsupport@origene.com EU: info-de@origene.com



Stability:

All FFPE tissue sections are stable for 1 year from date of purchase.

## **Product images:**



4x Image



20x Image