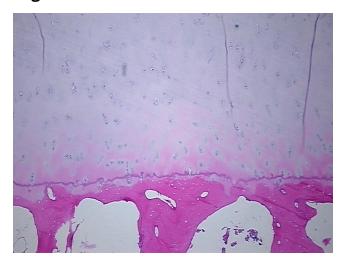

al

Appearance: F

Sample Diagnosis (from Pathology Verification):

Within normal limits

Normal: 100% Lesional: 0% Tumor: 0%

Tumor Hypo/Acellular

Stroma:

0%

**Tumor Hypercellular** 

Stroma:

0%

Necrosis: 09

Pathology Verification notes from H&E review:

Non Tumor Structures: 20% Articular cartilage, 25% Bone, 55% fatty marrow

CASE Diagnosis (from medical center path

report):

Atherosclerosis

Age: 63
Gender: Male

Storage: Store FFPE tissue sections at +4°C.



**OriGene Technologies, Inc.** 9620 Medical Center Drive, Ste 200

CN: techsupport@origene.cn

Rockville, MD 20850, US Phone: +1-888-267-4436 https://www.origene.com techsupport@origene.com EU: info-de@origene.com



Stability:

All FFPE tissue sections are stable for 1 year from date of purchase.

## **Product images:**



4x Image



20x Image