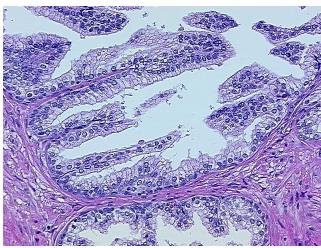

Non Tumor Structures: 55% Epithelium, 45%

notes from H&E review: Fibromuscular stroma; Other Features/Comments: Focal chronic prostatitis

CASE Diagnosis (from medical center path

report):

Adenocarcinoma of prostate

Age: 63
Gender: Male

**Tumor Grade:** Gleason Score: 3+2=5/10



**OriGene Technologies, Inc.** 9620 Medical Center Drive, Ste 200

CN: techsupport@origene.cn

Rockville, MD 20850, US Phone: +1-888-267-4436 https://www.origene.com techsupport@origene.com EU: info-de@origene.com



Minimum Stage Grouping:

Ш

T2c

T (Extent of Primary

Tumor):

N (Lymph node N0

metastasis):

M (Distant metastasis): MX

**Storage:** Store FFPE tissue sections at +4°C.

**Stability:** All FFPE tissue sections are stable for 1 year from date of purchase.

## **Product images:**



4x Image



20x Image