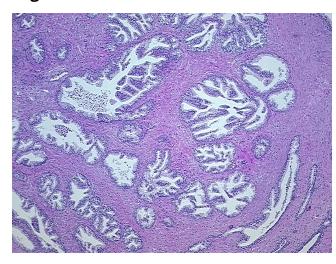

infiltrate; Non Tumor Structures: 55% Epithelium, 45%

notes from H&E review: Fibromuscular stroma; Other Features/Comments: Focal chronic prostatitis

CASE Diagnosis (from medical center path

report):

Adenocarcinoma of prostate

Age: 63
Gender: Male

**Tumor Grade:** Gleason Score: 3+2=5/10



**OriGene Technologies, Inc.** 9620 Medical Center Drive, Ste 200

CN: techsupport@origene.cn

Rockville, MD 20850, US Phone: +1-888-267-4436 https://www.origene.com techsupport@origene.com EU: info-de@origene.com



Minimum Stage Grouping:

Ш

T2c

T (Extent of Primary

Tumor):

N (Lymph node N0

metastasis):

M (Distant metastasis): MX

**Storage:** Store FFPE tissue sections at +4°C.

**Stability:** All FFPE tissue sections are stable for 1 year from date of purchase.

## **Product images:**



4x Image



20x Image